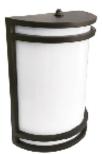

ixture suitable for indoor and outdoor use. Its unique shape and sleek design add elegance to any environment, while energy-efficient LED technology provides bright and crisp light with even distribution. Built with high-quality materials, it withstands harsh outdoor conditions, making it ideal for commercial and residential settings. With exceptional value, contemporary design, and reliable performance, it's the perfect choice for those who demand the best in lighting solutions.



Our fixture's wall mount is both user-friendly and reliable, ensuring a secure installation for your outdoor lighting.



#### Housing

The die-cast aluminum housing and opal acrylic frosted lens combination ensures long-lasting durability and performance.

#### Dimensions:



7 INCH

#### Other finish: black



#### **Optional Accessories:**



Performance Data:

|         | 5000K  |          |
|---------|--------|----------|
| Wattage | Lumen  | Efficacy |
| 15W     | 1000lm | 67lm/W   |