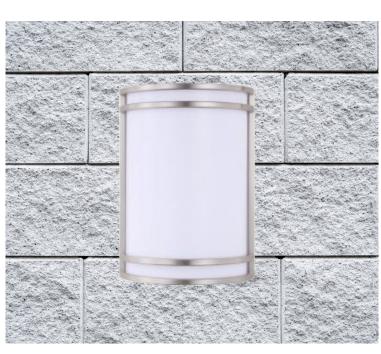

## MFWS2 LED Wall Scone

### Description

The tear drop wall mount is a stylish and reliable lighting fixture suitable for indoor and outdoor use. Its unique shape and sleek design add elegance to any environment, while energy-efficient LED technology provides bright and crisp light with even distribution. Built with high-quality materials, it withstands harsh outdoor conditions, making it ideal for commercial and residential settings. With exceptional value, contemporary design, and reliable performance, it's the perfect choice for those who demand the best in lighting solutions.

#### Housing

The die-cast aluminum housing and opal acrylic frosted lens combination ensures long-lasting durability and performance.