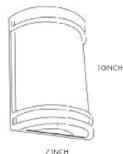

is a stylish and reliable lighting fixture suitable for indoor and outdoor use. Its unique shape and sleek design add elegance to any environment, while energy-efficient LED technology provides bright and crisp light with even distribution. Built with high-quality materials, it withstands harsh outdoor conditions, making it ideal for commercial and residential settings. With exceptional value, contemporary design, and reliable performance, it's the perfect choice for those who demand the best in lighting solutions.



Our fixture's wall mount is both user-friendly and reliable, ensuring a secure installation for your outdoor lighting.



#### Housing

The die-cast aluminum housing and opal acrylic frosted lens combination ensures long-lasting durability and performance.

#### Dimensions:



7 INCH

#### Other finish: black



#### **Optional Accessories:**



Performance Data:

|         | 5000K  |          |
|---------|--------|----------|
| Wattage | Lumen  | Efficacy |
| 15W     | 1000lm | 67lm/W   |