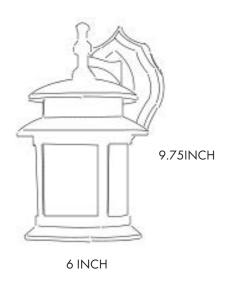

#### **Product Performance Standard**

| Size          | 6 in x 9-3/4 in x 7-7/8 in | Power Factor                     | 90%                            |
|---------------|----------------------------|----------------------------------|--------------------------------|
| Weight        | 4 lb                       | Life Span                        | 50,000 Hrs                     |
| IP Rate       | IP65                       | Dimmable                         | Traic Dimming                  |
| Color Temp    | 3000K                      | Efficacy                         | up to 61 lm/W                  |
| CRI           | 80                         | Warranty                         | 5 Years                        |
| Input Voltage | 120V                       | Ambient Operation<br>Temperature | -30C° (-22°F)<br>~ 45° (113°F) |

#### **Dimensions**

Ordering Guide Example: MFWS3 - 9W30K