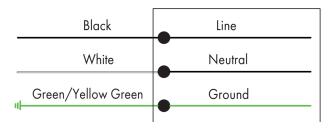

## **Wiring Diagram**

**NOTE:** 

Scan the QR code or visit www.lironlighting.com/product/MFWS3 for the complete luminare installation guide.