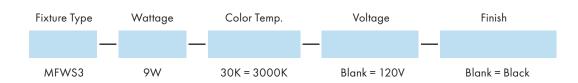

| 90%                            |
|---------------|----------------------------|----------------------------------|--------------------------------|
| Weight        | 4 lb                       | Life Span                        | 50,000 Hrs                     |
| IP Rate       | IP65                       | Dimmable                         | Traic Dimming                  |
| Color Temp    | 3000K                      | Efficacy                         | up to 61 lm/W                  |
| CRI           | 80                         | Warranty                         | 5 Years                        |
| Input Voltage | 120V                       | Ambient Operation<br>Temperature | -30C° (-22°F)<br>~ 45° (113°F) |

#### **Dimensions**



Ordering Guide Example: MFWS3 - 9W30K







# MFWS3 Series LED Outdoor Wall Sconce

| Fixture Type: |              |  |  |
|---------------|--------------|--|--|
|               | Project Name |  |  |
|               | Location:    |  |  |
| 1             | Date:        |  |  |

### **Product Information**

|         | 3000K  |                 | 4000K  |                 | 5000K  |                 |
|---------|--------|-----------------|--------|-----------------|--------|-----------------|
| WATTAGE | LUMEN  | <b>EFFICACY</b> | LUMEN  | <b>EFFICACY</b> | LUMEN  | <b>EFFICACY</b> |
| 9W      | 504 lm | 56lm/W          | 522 lm | 58lm/W          | 550 lm | 60lm/W          |

## **Wiring Diagram**

**NOTE:** 





Scan the QR code or visit www.lironlighting.com/product/MFWS3 for the complete luminare installation guide.