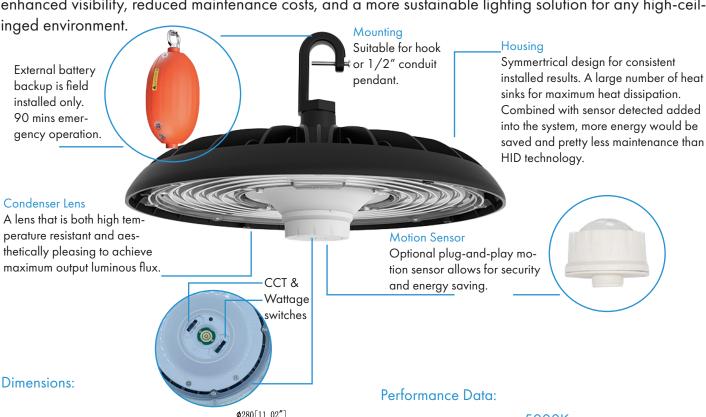

## Description

The LED UFO High Bay is a revolutionary lighting fixture designed to illuminate large indoor spaces with efficiency and precision. Its sleek and compact design resembles a UFO hovering from the ceiling, providing a futuristic aesthetic appeal. This high bay light features advanced LED technology, delivering exceptional brightness and uniform illumination while consuming minimal energy. With its adjustable beam angle and superior heat dissipation capabilities, the LED UFO High Bay ensures optimal light distribution and long-lasting performance. Whether in warehouses, factories, or sports facilities, this lighting solution guarantees enhanced visibility, reduced maintenance costs, and a more sustainable lighting solution for any high-ceil-