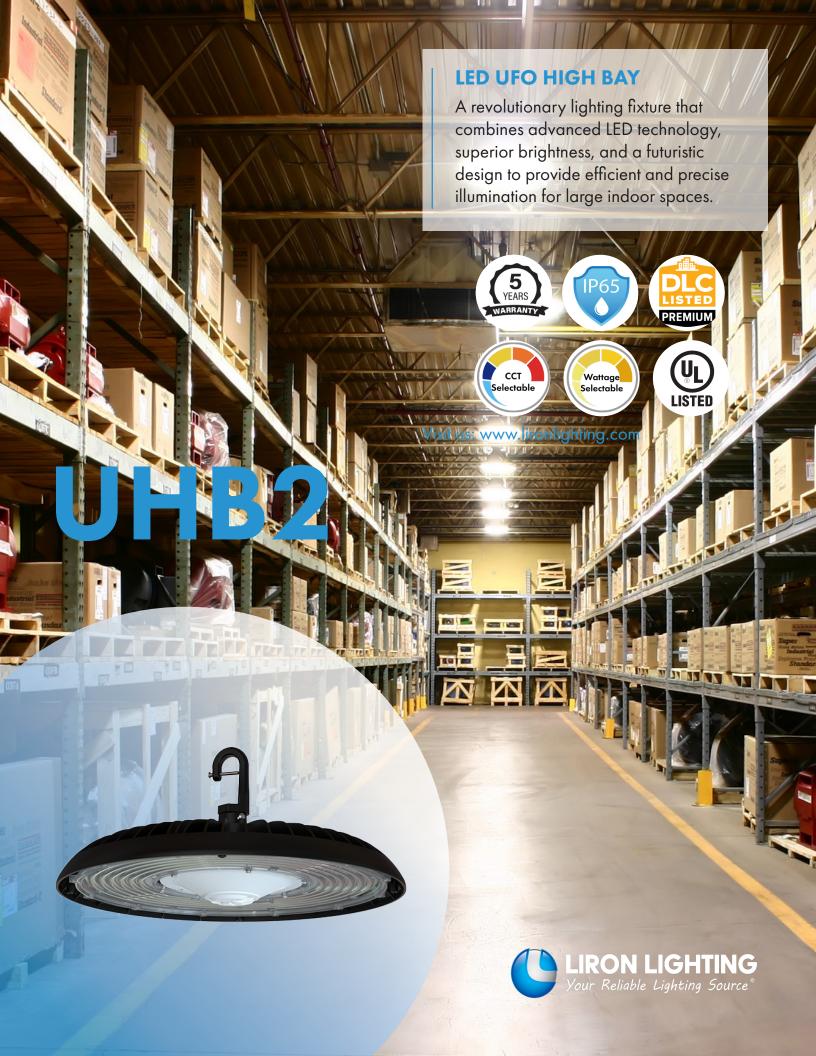

## **UHB2 LED UFO High Bay**

## Description

The LED UFO High Bay is a revolutionary lighting fixture designed to illuminate large indoor spaces with efficiency and precision. Its sleek and compact design resembles a UFO hovering from the ceiling, providing a futuristic aesthetic appeal. This high bay light features advanced LED technology, delivering exceptional brightness and uniform illumination while consuming minimal energy. With its adjustable beam angle and superior heat dissipation capabilities, the LED UFO High Bay ensures optimal light distribution and long-lasting performance. Whether in warehouses, factories, or sports facilities, this lighting solution guarantees enhanced visibility, reduced maintenance costs, and a more sustainable lighting solution for any high-ceil-