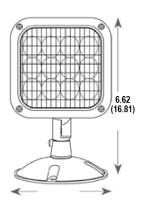

Remote Head:

Fixture Type

EMCRHWP2-JL

EMCRHWP1-JL

Description

Outdoor double remote lamp head,  $1W \times 2$  ultra bright white LED lamp head

Outdoor single remote lamp head,  $1W \times 2$  ultra bright white LED lamp head

### Remote Head - EMC-RHWP1-JL/EMC-RHWP2-JL

- -LED Indoor/outdoor double remote lamp head
- -Injection-molded thermoplastic ABS housing, UL 94V-0 flame rating.
- -3.6V/9.6,1.2W\*2 ultra bright white LED lamps available
- -The remote capable emergency light is designed to operate with remote capable LED combos and Emergency lights, a "remote head" is a standalone lamp with no internal power supply, it provides an efficient means of providing additional lighting