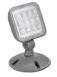

Remote Head:

Fixture Type

EMCRHWP2-JL

EMCRHWP1-JL

Description

Outdoor double remote lamp head,  $1W \times 2$  ultra bright white LED lamp head

Outdoor single remote lamp head,  $1W \times 2$  ultra bright white LED lamp head

### Remote Head - EMC-RHWP1-JL/EMC-RHWP2-JL

- -LED Indoor/outdoor double remote lamp head
- -Injection-molded thermoplastic ABS housing, UL 94V-0 flame rating.
- -3.6V/9.6,1.2W\*2 ultra bright white LED lamps available
- -The remote capable emergency light is designed to operate with remote capable LED combos and Emergency lights, a "remote head" is a standalone lamp with no internal power supply, it provides an efficient means of providing additional lighting

EMC-RHWP1-JL

EMC-RHWP2-JL