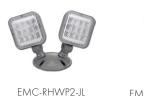

Remote Head:

Fixture Type

EMCRHWP2-JL

EMCRHWP1-JL

Description

Outdoor double remote lamp head,  $1W \times 2$  ultra bright white LED lamp head

Outdoor single remote lamp head,  $1W \times 2$  ultra bright white LED lamp head

### Remote Head - EMC-RHWP1-JL/EMC-RHWP2-JL

- -LED Indoor/outdoor double remote lamp head
- -Injection-molded thermoplastic ABS housing, UL 94V-0 flame rating.
- -3.6V/9.6,1.2W\*2 ultra bright white LED lamps available
- -The remote capable emergency light is designed to operate with remote capable LED combos and Emergency lights, a "remote head" is a standalone lamp with no internal power supply, it provides an efficient means of providing additional lighting

EMC-RHWP1-JL

EMC-RHWP2-JL