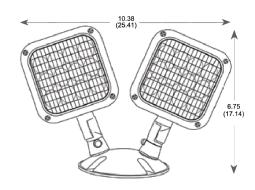

Remote Head:

Fixture Type

EMCRHWP2-JL

EMCRHWP1-JL

Description

Outdoor double remote lamp head,  $1W \times 2$  ultra bright white LED lamp head

Outdoor single remote lamp head,  $1W \times 2$  ultra bright white LED lamp head

### Remote Head - EMC-RHWP1-JL/EMC-RHWP2-JL

- -LED Indoor/outdoor double remote lamp head
- -Injection-molded thermoplastic ABS housing, UL 94V-0 flame rating.
- -3.6V/9.6,1.2W\*2 ultra bright white LED lamps available
- -The remote capable emergency light is designed to operate with remote capable LED combos and Emergency lights, a "remote head" is a standalone lamp with no internal power supply, it provides an efficient means of providing additional lighting