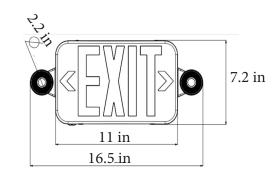

#### **Product Performance Standard**

| Size         | 7.2 in x 11 in x 16.5in | Voltage                          | 120/277 Vac                 |
|--------------|-------------------------|----------------------------------|-----------------------------|
| Weight       | 2 lb                    | Life Span                        | 50,000 Hrs                  |
| Mounting     | Wall                    | Input Power                      | 2W                          |
| Color Temp   | 6000K                   | Battery                          | Nickel Cadmium              |
| Luminous     | 240lm                   | Warranty                         | 5 Years                     |
| Packing Info | 6pcs/Box                | Ambient Operation<br>Temperature | 0C° (32°F)<br>~40C° (104°F) |

#### **Dimensions**

Ordering Guide Example: LEDEXTCMBRC-R/G -

Exit Combo Light:

Fixture Type

Description

Bi color red/green exit combo, dual head adjustable, compatible with remote head, UL list

LEDEXTCMBRC-R/G