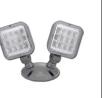

### Dimensions

Wall mount

| Exit Combo Light: |                                                                                          |
|-------------------|------------------------------------------------------------------------------------------|
| Fixture Type      | Description                                                                              |
|                   | Bi color red/green exit combo, dual head adjustable ,compatible with remote head,UL list |
| LEDEXTCMBRC-R/G   |                                                                                          |
| Remote Head:      |                                                                                          |
| Fixture Type      | Description                                                                              |
|                   |                                                                                          |
| EMCRHWP2-JL       | Outdoor double remote lamp head, 1W x 2 ultra bright white LED lamp head                 |
| EMCRHWP1-JL       | Outdoor single remote lamp head, 1W x 2 ultra bright white LED lamp head                 |
|                   | LEDEXTCMBRC-R/G- Rev 06-18-2024                                                          |

## Remote Head - EMC-RHWP1-JL/EMC-RHWP2-JL

-LED Indoor/outdoor double remote lamp head -Injection-molded thermoplastic ABS housing,UL 94V-0 flame rating. -3.6V/9.6,1.2W\*2 ultra bright white LED lamps available -The remote capable emergency light is designed to operate with remote capable LED combos and Emergency lights,a "remote head" is a standalone lamp with no internal power supply, it provides an efficient means of providing additional lighting

EMC-RHWP1-JL

EMC-RHWP2-JL