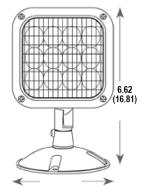

## Remote Head - EMC-RHWP1-JL/EMC-RHWP2-JL

-LED Indoor/outdoor double remote lamp head -Injection-molded thermoplastic ABS housing,UL 94V-0 flame rating. -3.6V/9.6,1.2W\*2 ultra bright white LED lamps available -The remote capable emergency light is designed to operate with remote capable LED combos and Emergency lights,a "remote head" is a standalone lamp with no internal power supply, it provides an efficient means of providing additional lighting

EMC-RHWP1-JL

EMC-RHWP2-JL