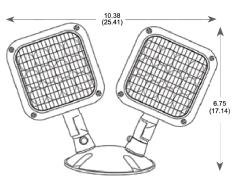

## Remote Head - EMC-RHWP1-JL/EMC-RHWP2-JL

-LED Indoor/outdoor double remote lamp head -Injection-molded thermoplastic ABS housing,UL 94V-0 flame rating. -3.6V/9.6,1.2W\*2 ultra bright white LED lamps available -The remote capable emergency light is designed to operate with remote capable LED combos and Emergency lights,a "remote head" is a standalone lamp with no internal power supply, it provides an efficient means of providing additional lighting

EMC-RHWP1-JL

EMC-RHWP2-JL