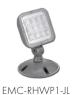

### Dimensions

Wall mount

| Exit Combo Light: |                                                                                          |
|-------------------|------------------------------------------------------------------------------------------|
| Fixture Type      | Description                                                                              |
|                   | Bi color red/green exit combo, dual head adjustable ,compatible with remote head,UL list |
| LEDEXTCMBRC-R/G   |                                                                                          |
| Remote Head:      |                                                                                          |
| Fixture Type      | Description                                                                              |
|                   |                                                                                          |
| EMCRHWP2-JL       | Outdoor double remote lamp head, 1W x 2 ultra bright white LED lamp head                 |
| EMCRHWP1-JL       | Outdoor single remote lamp head, 1W x 2 ultra bright white LED lamp head                 |
|                   | LEDEXTCMBRC-R/G- Rev 06-18-2024                                                          |

## Remote Head - EMC-RHWP1-JL/EMC-RHWP2-JL

-LED Indoor/outdoor double remote lamp head -Injection-molded thermoplastic ABS housing,UL 94V-0 flame rating. -3.6V/9.6,1.2W\*2 ultra bright white LED lamps available -The remote capable emergency light is designed to operate with remote capable LED combos and Emergency lights,a "remote head" is a standalone lamp with no internal power supply, it provides an efficient means of providing additional lighting

EMC-RHWP1-JL

EMC-RHWP2-JL