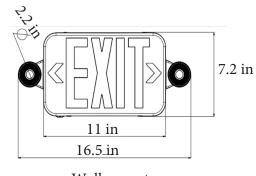

## Product Performance Standard

| Size         | 7.2 in x 11 in x 16.5in | Voltage                          | 120/277 Vac                  |
|--------------|-------------------------|----------------------------------|------------------------------|
| Weight       | 2 lb                    | Life Span                        | 50,000 Hrs                   |
| Mounting     | Wall                    | Input Power                      | 2W                           |
| Color Temp   | 6000K                   | Battery                          | Nickel Cadmium               |
| Luminous     | 240lm                   | Warranty                         | 5 Years                      |
| Packing Info | 6pcs/Box                | Ambient Operation<br>Temperature | 0C° (32°F)<br>~40C ° (104°F) |

### Dimensions

Wall mount

| Exit Combo Light: |                                                                                          |
|-------------------|------------------------------------------------------------------------------------------|
| Fixture Type      | Description                                                                              |
|                   | Bi color red/green exit combo, dual head adjustable ,compatible with remote head,UL list |
| LEDEXTCMBRC-R/G   |                                                                                          |
| Remote Head:      |                                                                                          |
| Fixture Type      | Description                                                                              |
|                   |                                                                                          |
| EMCRHWP2-JL       | Outdoor double remote lamp head, 1W x 2 ultra bright white LED lamp head                 |
| EMCRHWP1-JL       | Outdoor single remote lamp head, 1W x 2 ultra bright white LED lamp head                 |
|                   | LEDEXTCMBRC-R/G- Rev 06-18-2024                                                          |