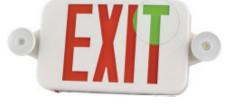

# **LEDEXTCMBRC-R/G Series**

Bi Color Red/Green LED Exit Sign - Remote Head Capable

#### **Features**

- Bi color Red /Green LED, capable with remote head
- injection-molded thermoplastic ABS housing, UL 94V-0 flame rating
- Letters 6" height with 3/4" stroke. Optional RED letters
- Single or double face(Universal).
- Removable directional indicators
- Universal J-box mounting pattern
- 120V-277VAC Universal voltage operation
- 2X1W SMT LED lamp heads for emergency mode
- Built-in 3.6V 2000mAh Nickel cadmium battery for minimum 90 minutes emergency operation.
- Maximum 24 hours for full recharge time
- Test switch and charge indicator
- UL and cULus listed