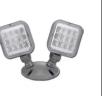

### Dimensions

Wall mount

| Exit Combo Light: |                                                                                          |
|-------------------|------------------------------------------------------------------------------------------|
| Fixture Type      | Description                                                                              |
|                   | Bi color red/green exit combo, dual head adjustable ,compatible with remote head,UL list |
| LEDEXTCMBRC-R/G   |                                                                                          |
| Remote Head:      |                                                                                          |
| Fixture Type      | Description                                                                              |
|                   |                                                                                          |
| EMCRHWP2-JL       | Outdoor double remote lamp head, 1W x 2 ultra bright white LED lamp head                 |
| EMCRHWP1-JL       | Outdoor single remote lamp head, $1W \ge 0$ ultra bright white LED lamp head             |
|                   |                                                                                          |

## Remote Head - EMC-RHWP1-JL/EMC-RHWP2-JL

-LED Indoor/outdoor double remote lamp head -Injection-molded thermoplastic ABS housing,UL 94V-0 flame rating. -3.6V/9.6,1.2W\*2 ultra bright white LED lamps available -The remote capable emergency light is designed to operate with remote capable LED combos and Emergency lights,a "remote head" is a standalone lamp with no internal power supply, it provides an efficient means of providing additional lighting

EMC-RHWP1-JL

EMC-RHWP2-JL