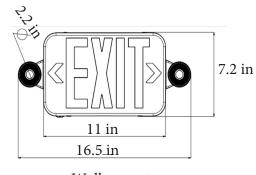

## Product Performance Standard

| Size         | 7.2 in x 11 in x 16.5in | Voltage                          | 120/277 Vac                  |
|--------------|-------------------------|----------------------------------|------------------------------|
| Weight       | 2 lb                    | Life Span                        | 50,000 Hrs                   |
| Mounting     | Wall                    | Input Power                      | 2W                           |
| Color Temp   | 6000K                   | Battery                          | Nickel Cadmium               |
| Luminous     | 240lm                   | Warranty                         | 5 Years                      |
| Packing Info | 6pcs/Box                | Ambient Operation<br>Temperature | 0C° (32°F)<br>~40C ° (104°F) |

### Dimensions

Wall mount

| Exit Combo Light: |                                                                                          |
|-------------------|------------------------------------------------------------------------------------------|
| Fixture Type      | Description                                                                              |
|                   | Bi color red/green exit combo, dual head adjustable ,compatible with remote head,UL list |
| LEDEXTCMBRC-R/G   |                                                                                          |
| Remote Head:      |                                                                                          |
| Fixture Type      | Description                                                                              |
|                   |                                                                                          |
| EMCRHWP2-JL       | Outdoor double remote lamp head, 1W x 2 ultra bright white LED lamp head                 |
| EMCRHWP1-JL       | Outdoor single remote lamp head, $1W \ge 0$ ultra bright white LED lamp head             |
|                   |                                                                                          |

#### Dimensions