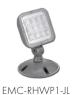

### Dimensions

Wall mount

| Exit Combo Light: |                                                                                          |
|-------------------|------------------------------------------------------------------------------------------|
| Fixture Type      | Description                                                                              |
|                   | Bi color red/green exit combo, dual head adjustable ,compatible with remote head,UL list |
| LEDEXTCMBRC-R/G   |                                                                                          |
| Remote Head:      |                                                                                          |
| Fixture Type      | Description                                                                              |
|                   |                                                                                          |
| EMCRHWP2-JL       | Outdoor double remote lamp head, 1W x 2 ultra bright white LED lamp head                 |
| EMCRHWP1-JL       | Outdoor single remote lamp head, $1W \ge 0$ ultra bright white LED lamp head             |
|                   |                                                                                          |

## Remote Head - EMC-RHWP1-JL/EMC-RHWP2-JL

-LED Indoor/outdoor double remote lamp head -Injection-molded thermoplastic ABS housing,UL 94V-0 flame rating. -3.6V/9.6,1.2W\*2 ultra bright white LED lamps available -The remote capable emergency light is designed to operate with remote capable LED combos and Emergency lights,a "remote head" is a standalone lamp with no internal power supply, it provides an efficient means of providing additional lighting

EMC-RHWP1-JL

EMC-RHWP2-JL