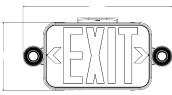

### Dimensions

Wall mount

| Exit Combo Light: |                                                                                          |
|-------------------|------------------------------------------------------------------------------------------|
| Fixture Type      | Description                                                                              |
|                   | Bi color red/green exit combo, dual head adjustable ,compatible with remote head,UL list |
| LEDEXTCMBRC-R/G   |                                                                                          |
| Remote Head:      |                                                                                          |
| Fixture Type      | Description                                                                              |
|                   |                                                                                          |
| EMCRHWP2-JL       | Outdoor double remote lamp head, 1W x 2 ultra bright white LED lamp head                 |
| EMCRHWP1-JL       | Outdoor single remote lamp head, $1W \ge 0$ ultra bright white LED lamp head             |
|                   |                                                                                          |