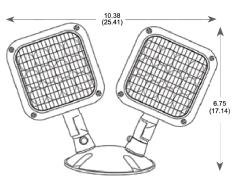

### Dimensions

Wall mount

| Exit Combo Light: |                                                                                          |
|-------------------|------------------------------------------------------------------------------------------|
| Fixture Type      | Description                                                                              |
|                   | Bi color red/green exit combo, dual head adjustable ,compatible with remote head,UL list |
| LEDEXTCMBRC-R/G   |                                                                                          |
| Remote Head:      |                                                                                          |
| Fixture Type      | Description                                                                              |
|                   |                                                                                          |
| EMCRHWP2-JL       | Outdoor double remote lamp head, 1W x 2 ultra bright white LED lamp head                 |
| EMCRHWP1-JL       | Outdoor single remote lamp head, $1W \ge 0$ ultra bright white LED lamp head             |
|                   |                                                                                          |

## Remote Head - EMC-RHWP1-JL/EMC-RHWP2-JL

-LED Indoor/outdoor double remote lamp head -Injection-molded thermoplastic ABS housing,UL 94V-0 flame rating. -3.6V/9.6,1.2W\*2 ultra bright white LED lamps available -The remote capable emergency light is designed to operate with remote capable LED combos and Emergency lights,a "remote head" is a standalone lamp with no internal power supply, it provides an efficient means of providing additional lighting

EMC-RHWP1-JL

EMC-RHWP2-JL

#### Dimensions