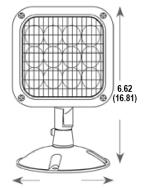

### Dimensions

Wall mount

| Exit Combo Light: |                                                                                          |
|-------------------|------------------------------------------------------------------------------------------|
| Fixture Type      | Description                                                                              |
|                   | Bi color red/green exit combo, dual head adjustable ,compatible with remote head,UL list |
| LEDEXTCMBRC-R/G   |                                                                                          |
| Remote Head:      |                                                                                          |
| Fixture Type      | Description                                                                              |
|                   |                                                                                          |
| EMCRHWP2-JL       | Outdoor double remote lamp head, 1W x 2 ultra bright white LED lamp head                 |
| EMCRHWP1-JL       | Outdoor single remote lamp head, $1W \ge 0$ ultra bright white LED lamp head             |
|                   |                                                                                          |

## Remote Head - EMC-RHWP1-JL/EMC-RHWP2-JL

-LED Indoor/outdoor double remote lamp head -Injection-molded thermoplastic ABS housing,UL 94V-0 flame rating. -3.6V/9.6,1.2W\*2 ultra bright white LED lamps available -The remote capable emergency light is designed to operate with remote capable LED combos and Emergency lights,a "remote head" is a standalone lamp with no internal power supply, it provides an efficient means of providing additional lighting

EMC-RHWP1-JL

EMC-RHWP2-JL

#### Dimensions