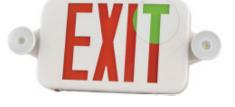

# **LEDEXTCMBRC-R/G Series**

Bi Color Red/Green LED Exit Sign - Remote Head Capable

#### **Features**

- Bi color Red /Green LED, capable with remote head
- injection-molded thermoplastic ABS housing, UL 94V-0 flame rating
- Letters 6" height with 3/4" stroke. Optional RED letters
- Single or double face(Universal).
- Removable directional indicators
- Universal J-box mounting pattern
- 120V-277VAC Universal voltage operation
- 2X1W SMT LED lamp heads for emergency mode
- Built-in 3.6V 2000mAh Nickel cadmium battery for minimum 90 minutes emergency operation.
- Maximum 24 hours for full recharge time
- Test switch and charge indicator
- UL and cULus listed

# **LEDEXTCMBRC-R/G Series**

Bi Color Red/Green LED Exit Sign - Remote Head Compatible

**Fixture Type:** 

**Project Name** 

Location:

Date: