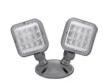

LEDEXTCMBRC-R/G

Remote Head:

Fixture Type

EMCRHWP2-JL

EMCRHWP1-JL

Description

Outdoor double remote lamp head, 1W x 2 ultra bright white LED lamp head

Outdoor single remote lamp head, 1W x 2 ultra bright white LED lamp head

## Remote Head - EMC-RHWP1-JL/EMC-RHWP2-JL

- -LED Indoor/outdoor double remote lamp head
- -Injection-molded thermoplastic ABS housing, UL 94V-0 flame rating.
- -3.6V/9.6,1.2W\*2 ultra bright white LED lamps available
- -The remote capable emergency light is designed to operate with remote capable LED combos and Emergency lights, a "remote head" is a standalone lamp with no internal power supply, it provides an efficient means of providing additional lighting