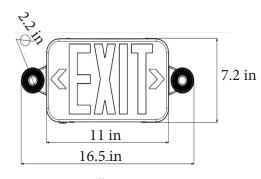

## **Product Performance Standard**

| Size         | 7.2 in x 11 in x 16.5in | Voltage                          | 120/277 Vac                 |
|--------------|-------------------------|----------------------------------|-----------------------------|
| Weight       | 2 lb                    | Life Span                        | 50,000 Hrs                  |
| Mounting     | Wall                    | Input Power                      | 2W                          |
| Color Temp   | 6000K                   | Battery                          | Nickel Cadmium              |
| Luminous     | 240lm                   | Warranty                         | 5 Years                     |
| Packing Info | 6pcs/Box                | Ambient Operation<br>Temperature | 0C° (32°F)<br>~40C° (104°F) |

## **Dimensions**

Wall mount

**Ordering Guide** Example: LEDEXTCMBRC-R/G -

Exit Combo Light:

Fixture Type

Description Bi color red/green exit combo, dual head adjustable, compatible with remote head, UL list