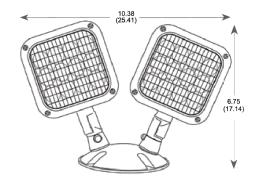

## Remote Head - EMC-RHWP1-JL/EMC-RHWP2-JL

- -LED Indoor/outdoor double remote lamp head
- -Injection-molded thermoplastic ABS housing, UL 94V-0 flame rating.
- -3.6V/9.6,1.2W\*2 ultra bright white LED lamps available
- -The remote capable emergency light is designed to operate with remote capable LED combos and Emergency lights, a "remote head" is a standalone lamp with no internal power supply, it provides an efficient means of providing additional lighting

### **Dimensions**