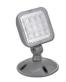

Date:

EMC-RHWP2-JL

EMC-RHWP1-JL

Ceiling mount

LEDEXTCMBRC-R/G

Remote Head:

Fixture Type

EMCRHWP2-JL

EMCRHWP1-JL

Description

Outdoor double remote lamp head, 1W x 2 ultra bright white LED lamp head

Outdoor single remote lamp head, 1W x 2 ultra bright white LED lamp head