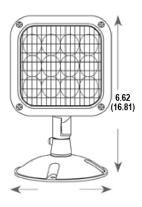

## Remote Head - EMC-RHWP1-JL/EMC-RHWP2-JL

- -LED Indoor/outdoor double remote lamp head
- -Injection-molded thermoplastic ABS housing, UL 94V-0 flame rating.
- -3.6V/9.6,1.2W\*2 ultra bright white LED lamps available
- -The remote capable emergency light is designed to operate with remote capable LED combos and Emergency lights, a "remote head" is a standalone lamp with no internal power supply, it provides an efficient means of providing additional lighting

### **Dimensions**