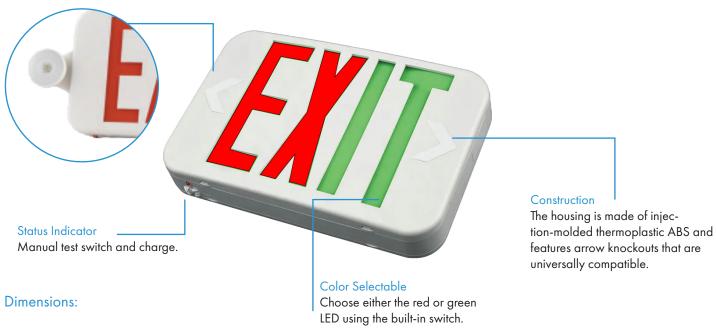

#### **BI COLOR LED EXIT SIGN**

The LED Horizontal Step Light is a modern, energy-efficient and low-profile lighting solution designed for enhancing the safety and aesthetics of stairways and walkways.

#### Description

The Bi Color Red/Green LED Exit Sign is an efficient and versatile solution for emergency lighting needs. It features a bright red and green LED light that provides clear visibility in low-light conditions. This exit sign is also remote head capable, allowing you to extend the coverage of the emergency lighting system. With its sleek and modern design, this exit sign is perfect for use in commercial and industrial settings, ensuring the safety of your employees and customers.