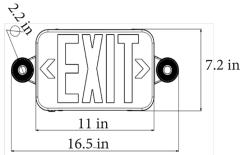

# LEDEXTCMBRC-R/G

#### **BI COLOR LED EXIT SIGN**

The LED Horizontal Step Light is a modern, energy-efficient and low-profile lighting solution designed for enhancing the safety and aesthetics of stairways and walkways.





Visit us: www.lironlighting.com



## LEDEXTCMBRC-R/G Series

#### Description

The Bi Color Red/Green LED Exit Sign is an efficient and versatile solution for emergency lighting needs. It features a bright red and green LED light that provides clear visibility in low-light conditions. This exit sign is also remote head capable, allowing you to extend the coverage of the emergency lighting system. With its sleek and modern design, this exit sign is perfect for use in commercial and industrial settings, ensuring the safety of your employees and customers.





### Optional:



EMC-RHWP2-JL



EMC-RHWP1-JL

#### Accessories:



**Photocell** included