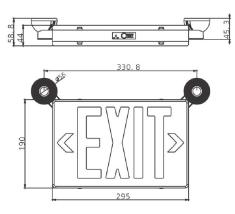

# LEDEXTCMBCSRC

## **LED EXIT SIGN**

The LED Horizontal Step Light is a modern, energy-efficient and low-profile lighting solution designed for enhancing the safety and aesthetics of stairways and walkways.





Visit us: www.lironlighting.com



# **LEDEXTCMBCSRC Series**

### Description

The LED Exit Sign is an efficient and versatile solution for emergency lighting needs. It features a bright red LED light that provides clear visibility in low-light conditions. This exit sign is also remote head capable, allowing you to extend the coverage of the emergency lighting system. With its sleek and modern design, this exit sign is perfect for use in commercial and industrial settings, ensuring the safety of your employees and customers.



#### **Dimensions:**



#### Accessories:



#### Construction

The housing is made of injection-molded thermoplastic ABS and features arrow knockouts that are universally compatible.

#### Optional:



EMC-RHWP2-JL



EMC-RHWP1-JL