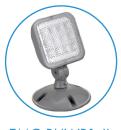

and aesthetics of stairways and walkways.





Visit us: www.lironlighting.com



# **LEDEXTCMBCSRC Series**

### Description

The LED Exit Sign is an efficient and versatile solution for emergency lighting needs. It features a bright red LED light that provides clear visibility in low-light conditions. This exit sign is also remote head capable, allowing you to extend the coverage of the emergency lighting system. With its sleek and modern design, this exit sign is perfect for use in commercial and industrial settings, ensuring the safety of your employees and customers.



#### **Dimensions:**



#### Accessories:



#### Construction

The housing is made of injection-molded thermoplastic ABS and features arrow knockouts that are universally compatible.

#### Optional:



EMC-RHWP2-JL



EMC-RHWP1-JL