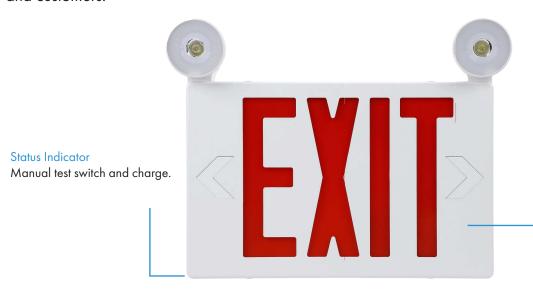

### Description

The LED Exit Sign is an efficient and versatile solution for emergency lighting needs. It features a bright red LED light that provides clear visibility in low-light conditions. This exit sign is also remote head capable, allowing you to extend the coverage of the emergency lighting system. With its sleek and modern design, this exit sign is perfect for use in commercial and industrial settings, ensuring the safety of your employees and customers.

#### Construction

The housing is made of injection-molded thermoplastic ABS and features arrow knockouts that are universally compatible.