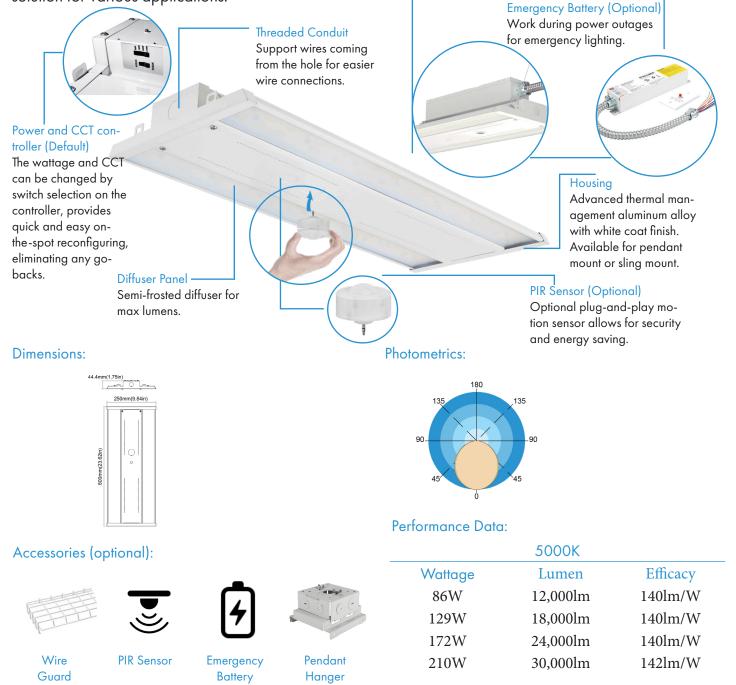

## Description

The LED Linear High Bay is an innovative lighting solution designed to provide exceptional brightness and energy efficiency in commercial and industrial settings. With its sleek and slim profile, this lighting fixture is perfect for warehouses, factories, gymnasiums, and other high-ceiling spaces. Equipped with advanced LED technology, the Linear High Bay delivers powerful illumination while consuming significantly less energy compared to traditional lighting options. Its high-quality LEDs ensure long-lasting performance and offer a wide beam angle for even distribution of light. The LED Linear High Bay is not only a cost-effective choice but also contributes to a sustainable and eco-friendly environment, making it a reliable and smart lighting solution for various applications.