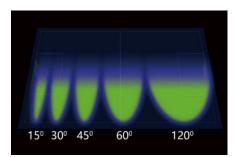

### **Distribution Type**

MST2-Rev- 7-06-2022 PAGE 2 of 4

### **Features**

-LED sports light, with high quality aluminum housing and zinc coating for corrosion resistance

- -Light beam can be angled at 15°/30°/45°/60°/120°
- -Included adjustable trunnion mount
- -Optional laser aiming sight for optimal positioning
- -Pivoting reflector hood, adjustable from 0° to 35°
- -Effective heat dissipation vents to help cool driver