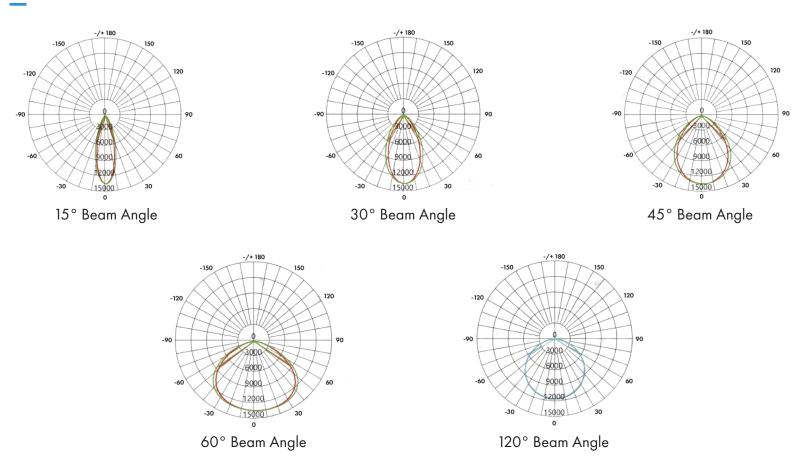

### **Distribution Type**

MST2-Rev- 7-06-2022 PAGE 2 of 4

### **Features**

-LED sports light, with high quality aluminum housing and zinc coating for corrosion resistance

- -Light beam can be angled at 15°/30°/45°/60°/120°
- -Included adjustable trunnion mount
- -Optional laser aiming sight for optimal positioning
- -Pivoting reflector hood, adjustable from 0° to 35°
- -Effective heat dissipation vents to help cool driver