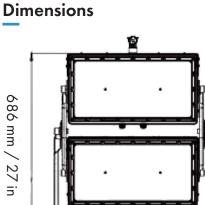

### **Product Performance Standard**

| Size:             | 24" x 32.18" x 27"  | Power Factor:                     | 95%                            |
|-------------------|---------------------|-----------------------------------|--------------------------------|
| Weight:           | 88.18lbs            | LED Life Span:                    | 50,000 Hrs                     |
| IP Rate:          | IP66                | Dimmable:                         | 1-10V Dimmable                 |
| Color Temp:       | 2700-5000K RGB/RGBW | THD:                              | <15%                           |
| CRI:              | 80                  | Warranty:                         | 5 Years                        |
| Input<br>Voltage: | 120-277V            | Ambient Operation<br>Temperature: | -40C° (-40°F)<br>~50C° (122°F) |

# 609.5 mm / 24 in

817.5 mm / 32.18 in