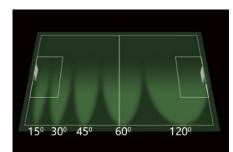

### **Distribution Type**

MST2-Rev- 7-06-2022 PAGE 2 of 4

### **Features**

-LED sports light, with high quality aluminum housing and zinc coating for corrosion resistance

- -Light beam can be angled at 15°/30°/45°/60°/120°
- -Included adjustable trunnion mount
- -Optional laser aiming sight for optimal positioning
- -Pivoting reflector hood, adjustable from 0° to 35°
- -Effective heat dissipation vents to help cool driver