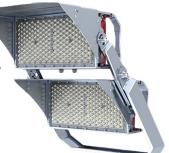

## **MST2** Series LED Sport Light

### **Features**

-LED sports light, with high quality aluminum housing and zinc coating for corrosion resistance

- -Light beam can be angled at 15°/30°/45°/60°/120°
- -Included adjustable trunnion mount
- -Optional laser aiming sight for optimal positioning
- -Pivoting reflector hood, adjustable from 0° to 35°
- -Effective heat dissipation vents to help cool driver