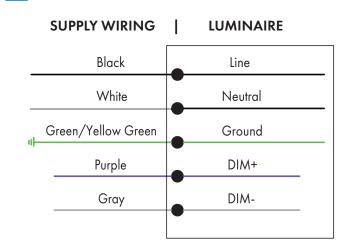

### Wiring Diagram

Fixture Type:

**Project Name** 

Location:

Date:

Scan the QR code or visit www.lironlighting.com/product /MST2 for the complete luminaire installation guide.