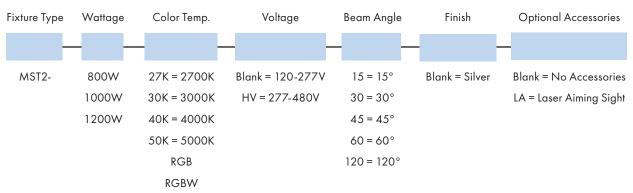

### **Ordering Guide**

### Example: MST2-800W-27K-15-LA

MST2-Rev- 7-06-2022 PAGE 1 of 4

**Fixture Type:** 

**Project Name** 

Location:

Date: