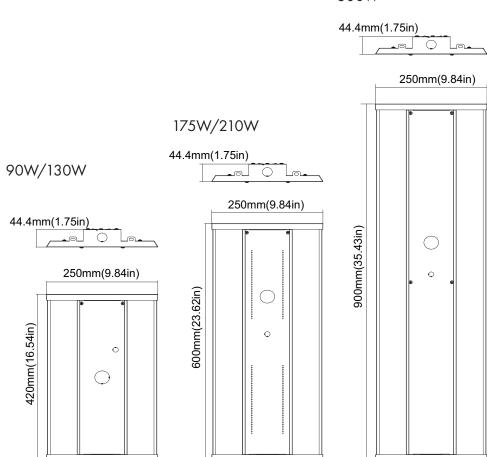

r High Bay

| Fixture Type: |  |  |  |  |  |
|---------------|--|--|--|--|--|
| Project Name: |  |  |  |  |  |
| Location:     |  |  |  |  |  |
| Date:         |  |  |  |  |  |

## **Product Information**

|         | 40      | 000К            | 5000K   |                 |  |
|---------|---------|-----------------|---------|-----------------|--|
| WATTAGE | LUMEN   | <b>EFFICACY</b> | LUMEN   | <b>EFFICACY</b> |  |
| 90W     | 12600lm | 140lm/W         | 12600lm | 140lm/W         |  |
| 130W    | 18500lm | 142lm/W         | 18500lm | 142lm/W         |  |
| 175W    | 24500lm | 140lm/W         | 24500lm | 140lm/W         |  |
| 210W    | 30000lm | 143lm/W         | 30000lm | 143lm/W         |  |
| 300W    | 41500lm | 138lm/W         | 41500lm | 138lm/W         |  |

### **Dimension**

300W







# **LHB3 Series**

LED Linear High Bay

| Fixture Type: |  |  |  |  |
|---------------|--|--|--|--|
| Project Name: |  |  |  |  |
| Location:     |  |  |  |  |

## **Optional Accessories**



#### Wire Guard



### **Emergency Battery Backup**

- Emergency battery backup is field installed or pre-installed by request

Date:

-Delivery 900 limen for 90 minutes emergency operation



### **PIR - Motion Sensor**

- -SKU:BL-823PIR-INT
- -Internal PIR Motion Sensor is field installed or pre-installed by request
- -Provide multi-level control based on motion or daylight contribution

For the accessories detail, please visit www. lironlighting.com/product\_categories/add-on-accessories

## **Wiring Diagram**





Scan the QR code or visit www.lironlighting.com/product/lhb3 for the complete