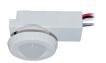

### **PIR - Motion Sensor**

- -SKU:BL-823PIR-INT
- -Internal PIR Motion Sensor is field installed or pre-installed by request
- -Provide multi-level control based on motion or daylight contribution

For the accessories detail, please visit www. lironlighting.com/product\_categories/add-on-accessories