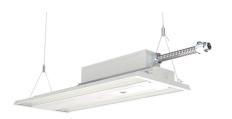

## **LHB3 Series**

LED Linear High Bay

| Fixture Type: |  |  |  |  |  |
|---------------|--|--|--|--|--|
| Project Name: |  |  |  |  |  |
| Location:     |  |  |  |  |  |

Date:

### **Features**

- Durable extruded aluminum housing LED linear high bay
- Lumen packages ranging from 12600 lm to 50500lm
- Color temperature options 4000K or 5000K
- Polycarbonate lens with semi frosted diffuser provided
- Voltage is 120-277 & optional 347-480V
- Standard 1-10V dimming
- Standard steel wire rope mount
- Optional PIR motion sensor and emergency battery backup