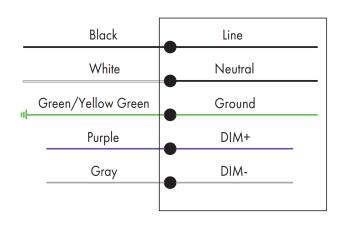

## **Wiring Diagram**

Scan the QR code or visit www.lironlighting.com/product/lhb3 for the complete luminare installation guide.