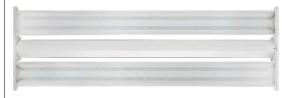

## **LHB3 Series**

LED Linear High Bay

| Fixture Type: |  |  |  |  |  |
|---------------|--|--|--|--|--|
| Project Name: |  |  |  |  |  |
| Location:     |  |  |  |  |  |

Date:

### **Features**

- Durable extruded aluminum housing LED linear high bay
- Lumen packages ranging from 12600 lm to 50500lm
- Color temperature options 4000K or 5000K
- Polycarbonate lens with semi frosted diffuser provided
- Voltage is 120-277 & optional 347-480V
- Standard 1-10V dimming
- Standard steel wire rope mount
- Optional PIR motion sensor and emergency battery backup