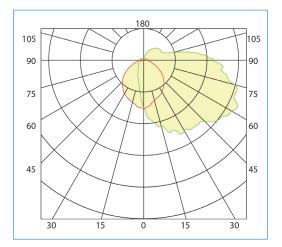

g

Introducing our cutting-edge LED wall pack with selectable wattage and 3 color temperature options. This innovative lighting solution combines exceptional energy and versatile customization option to meet the demands of any outdoor lighting application.

Construced with durable materials and engineered to withstand harsh outdoor environments, this wall pack delivers reliable performance and longevity. It sleek design and easy installation make it and ideal lighting solution for comercial building, parking lots, and outdoor spaces.



Photocell (option) Optional photocell allows for security and energy saving





Power and CCT controller

The wattage and CCT can be changed by switch selection on the controller, it easy and very fast to meet the varied requirements.

#### Photometrics:



#### **Optional Accessories:**



The external portable mounting plate makes installation super easy and simple. There's no need to open fixture housing, nor drill on housing, which greatly minimize the risk of

Occupancy sensor (optional)

#### Dimension:

water ingression.



#### Performance Data:

| Efficacy |
|----------|
| 52lm/W   |
| 37lm/W   |
| 25lm/W   |
| l4lm/W   |
|          |

LIRON LIGHTING | sales@lironlighting.com | 833-875-4766 | www.lironlighting.com