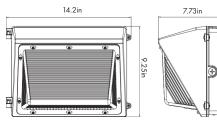

le materials and engineered to withstand harsh outdoor environments, this wall pack delivers reliable performance and longevity. It sleek design and easy installation make it and ideal lighting solution for comercial building, parking lots, and outdoor spaces.



Photocell (option) Optional photocell allows for security and energy saving





Power and CCT controller

The wattage and CCT can be changed by switch selection on the controller, it easy and very fast to meet the varied requirements.

#### Photometrics:



#### **Optional Accessories:**



The external portable mounting plate makes installation super easy and simple. There's no need to open fixture housing, nor drill on housing, which greatly minimize the risk of

Occupancy sensor (optional)

#### Dimension:

water ingression.



#### Performance Data:

| Efficacy |
|----------|
| 52lm/W   |
| 37lm/W   |
| 25lm/W   |
| l4lm/W   |
|          |

LIRON LIGHTING | sales@lironlighting.com | 833-875-4766 | www.lironlighting.com