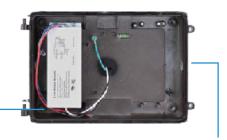

Photocell (option) Optional photocell allows for security and energy saving

Power and CCT controller

The wattage and CCT can be changed by switch selection on the controller, it easy and very fast to meet the varied requirements.