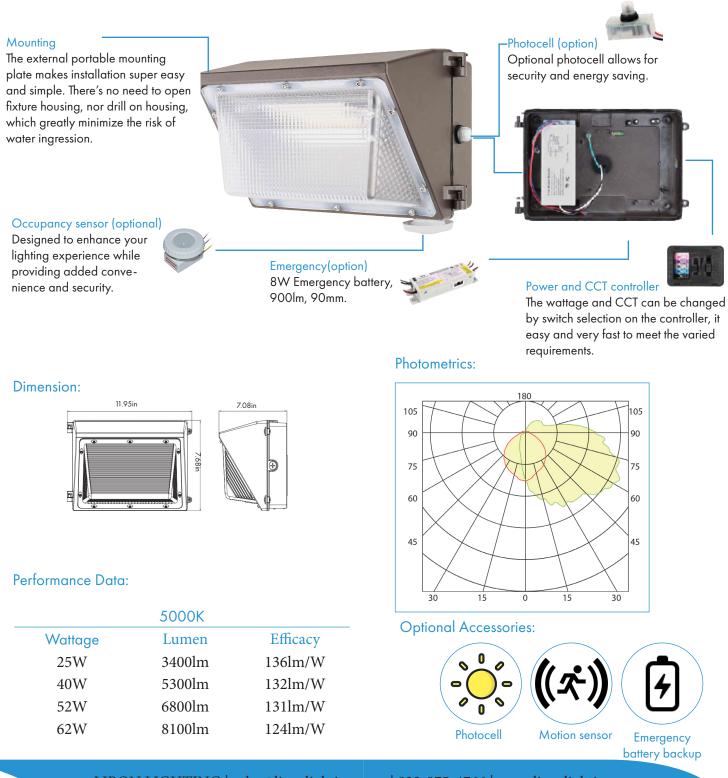

## TWP2

## Wattage & 3CCT Selectable Traditional Wall Pack

With its selectable wattage feature, this LED wall pack provides unparalleled flexibiliy and efficiency.

isit us www.tironlighting.com

## **TWP2 Traditional Wall Pack**

## Description

Introducing our cutting-edge LED wall pack with selectable wattage and 3 color temperature options. This innovative lighting solution combines exceptional energy and versatile customization option to meet the demands of any outdoor lighting application.

Construced with durable materials and engineered to withstand harsh outdoor environments, this wall pack delivers reliable performance and longevity. It sleek design and easy installation make it and ideal lighting solution for comercial building, parking lots, and outdoor spaces.