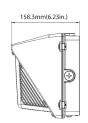

#### Dimensions:

Emergency battery backup(option)

8W Emergency battery, 900lm, 90min.