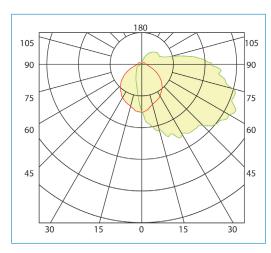

intenance costs.



#### Mounting

The external portable mounting plate makes installation super easy and simple. There's no need to open fixture housing, nor drill on housing, which greatly minimize the risk of water ingression.



Photocell (option)

Optional photocell allows for security and energy saving.



#### Dimensions:





Emergency battery backup(option)

8W Emergency battery, 900lm, 90min.

#### Optional Accessories:





Photocell

Emergency battery backup

### Performance Data:

| 5 | $\cap$ | $\cap$ | n | $\boldsymbol{\nu}$ |
|---|--------|--------|---|--------------------|
| J | U      | U      | U | $\mathbb{N}$       |

| Wattage | Lumen  | Efficacy |
|---------|--------|----------|
| 45W     | 5580lm | 124lm/W  |
| 62W     | 7688lm | 124lm/W  |

#### **Photometrics:**