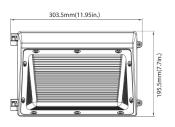

#### Dimensions:

Emergency battery backup(option)

8W Emergency battery, 900lm, 90min.