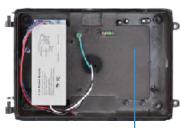

Photocell (option)

Optional photocell allows for security and energy saving.

#### Dimensions:

Emergency battery backup(option)

8W Emergency battery, 900lm, 90min.

#### Optional Accessories:

Photocell

Emergency battery backup