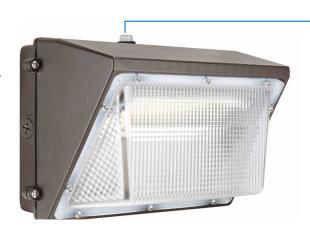

## Description:

TWP1 is designed to provide unmatched performance, druability, and energy efficiency, making it the perfect choice for comercial, industrial, and residential settings. Built with cutting-edge LED technology, our traditional wall pack delivers exceptional brightness, crisp illumination, and uniform light distribution. With a long lifespan of up to 50,000 hours, you can enjoy long-lasting and reliable lighting without frequent replacements, resulting in significant savings on maintenance costs.