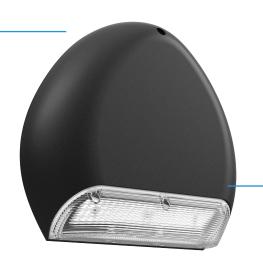

# Description

The tear drop wall mount is a stylish and reliable lighting fixture suitable for indoor and outdoor use. Its unique shape and sleek design add elegance to any environment, while energy-efficient LED technology provides bright and crisp light with even distribution. Built with high-quality materials, it withstands harsh outdoor conditions, making it ideal for commercial and residential settings. With exceptional value, contemporary design, and reliable performance, it's the perfect choice for those who demand the best in lighting solutions.

#### Dimensions:

293 (11, 54°) 97 (3, 82°)