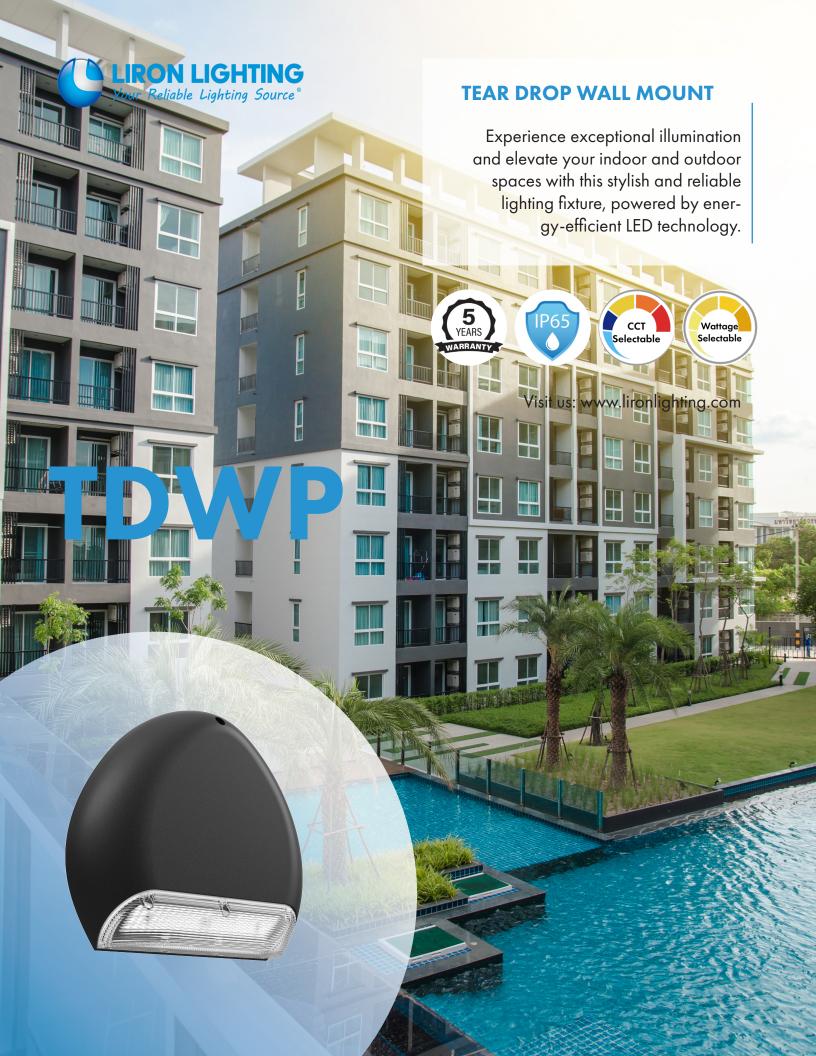

# **TDWP Tear Drop Wall Mount**

# Description

The tear drop wall mount is a stylish and reliable lighting fixture suitable for indoor and outdoor use. Its unique shape and sleek design add elegance to any environment, while energy-efficient LED technology provides bright and crisp light with even distribution. Built with high-quality materials, it withstands harsh outdoor conditions, making it ideal for commercial and residential settings. With exceptional value, contemporary design, and reliable performance, it's the perfect choice for those who demand the best in lighting solutions.

#### Performance Data:

|         | 5000K  |          |  |
|---------|--------|----------|--|
| Wattage | Lumen  | Efficacy |  |
| 15W     | 2100lm | 140lm/W  |  |
| 25W     | 3500lm | 140lm/W  |  |
| 35W     | 4900lm | 140lm/W  |  |
| 45W     | 6300lm | 140lm/W  |  |
|         |        |          |  |