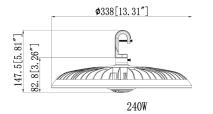

High Bay – revolutionizing illumination for industrial and commercial spaces.



Visit us: www.tironlighting.com

## LIRON LIGHTING Your Reliable Lighting Source



# UHB1 Wattage Selectable UFO High Bay

## Description

The Wattage Selectable UFO High Bay is a cutting-edge lighting solution that combines versatility and efficiency. Designed for industrial and commercial spaces, this high bay fixture allows users to customize the wattage output, providing flexibility for various lighting requirements. With its sleek and compact design, the UFO High Bay offers powerful illumination while minimizing energy consumption. Whether it's illuminating warehouses, gymnasiums, or manufacturing facilities, this advanced lighting option ensures optimal visibility and cost savings.



#### Dimensions:



#### Performance Data:

| 5000K    |                              |
|----------|------------------------------|
| Lumen    | Efficacy                     |
| 13,000lm | 150lm/W                      |
| 2,500lm  | 150lm/W                      |
| 30,000lm | 150lm/W                      |
|          | Lumen<br>13,000lm<br>2,500lm |

### Accessories:









Motion Sensor

Battery Backup

Aluminum Reflector

PC Reflector