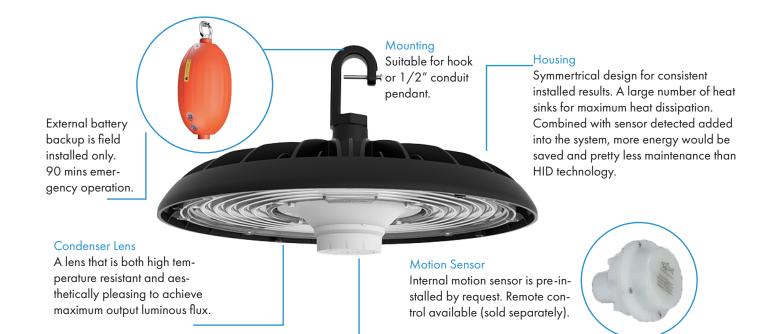

## Description

The Wattage Selectable UFO High Bay is a cutting-edge lighting solution that combines versatility and efficiency. Designed for industrial and commercial spaces, this high bay fixture allows users to customize the wattage output, providing flexibility for various lighting requirements. With its sleek and compact design, the UFO High Bay offers powerful illumination while minimizing energy consumption. Whether it's illuminating warehouses, gymnasiums, or manufacturing facilities, this advanced lighting option ensures optimal visibility and cost savings.

### Accessories:

Motion Sensor

Battery Backup

Aluminum Reflector

PC Reflector