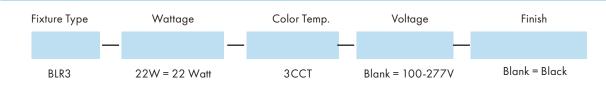

Performance Standard**

| Size          | 42in x 5.5in | Power Factor                     | 90%                            |
|---------------|--------------|----------------------------------|--------------------------------|
| Weight        | 12lb         | Life Span                        | 50,000 Hrs                     |
| IP Rate       | IP65         | Dimmable                         | 1-10V Dimmable                 |
| Color Temp    | 3CCT         | Efficacy                         | Up to 120 lm/W                 |
| CRI           | 80           | Warranty                         | 5 Years                        |
| Input Voltage | 100-277V     | Ambient Operation<br>Temperature | -40C° (-40°F)<br>~ 40° (113°F) |

#### **Dimensions**





**Ordering Guide** Example: BLR3 22W 3CCT







# **BLR3 Series**

LED Bollard

| Fixture Type: |
|---------------|
| Project Name: |
| Location:     |
| Date:         |

## **Product Information**

|         | 30     | 000К            | 40     | 00K             | 500    | OOK             |
|---------|--------|-----------------|--------|-----------------|--------|-----------------|
| WATTAGE | LUMEN  | <b>EFFICACY</b> | LUMEN  | <b>EFFICACY</b> | LUMEN  | <b>EFFICACY</b> |
| 22W     | 2420lm | 110lm/W         | 2530lm | 115lm/W         | 2640lm | 120lm/W         |





## **BLR3 Series**

LED Bollard

| Fixture Type: |  |
|---------------|--|
| Project Name: |  |
| Location:     |  |
| Date:         |  |

### **Wiring Diagram**

| _  | Black              | Line    |
|----|--------------------|---------|
|    | White              |