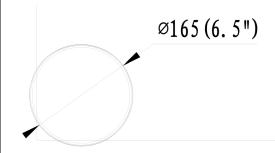

#### **Dimensions**

**Ordering Guide** Example: BLR3 22W 3CCT

### **Product Performance Standard**

| Size          | 42in x 5.5in | Power Factor                     | 90%                            |
|---------------|--------------|----------------------------------|--------------------------------|
| Weight        | 12lb         | Life Span                        | 50,000 Hrs                     |
| IP Rate       | IP65         | Dimmable                         | 1-10V Dimmable                 |
| Color Temp    | 3CCT         | Efficacy                         | Up to 120 lm/W                 |
| CRI           | 80           | Warranty                         | 5 Years                        |
| Input Voltage | 100-277V     | Ambient Operation<br>Temperature | -40C° (-40°F)<br>~ 40° (113°F) |