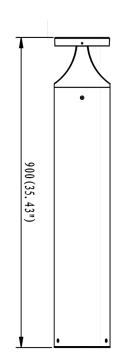

#### **Dimensions**

**Ordering Guide** Example: BLR3 22W 3CCT

### **Product Performance Standard**

| Size          | 42in x 5.5in | Power Factor                     | 90%                            |
|---------------|--------------|----------------------------------|--------------------------------|
| Weight        | 12lb         | Life Span                        | 50,000 Hrs                     |
| IP Rate       | IP65         | Dimmable                         | 1-10V Dimmable                 |
| Color Temp    | 3CCT         | Efficacy                         | Up to 120 lm/W                 |
| CRI           | 80           | Warranty                         | 5 Years                        |
| Input Voltage | 100-277V     | Ambient Operation<br>Temperature | -40C° (-40°F)<br>~ 40° (113°F) |