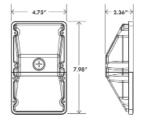

# **WM1 LED Wall Mount**

## Description

The WM1 LED 3CCT Wall Mount series is a highly versatile lighting solution suitable for both indoor and outdoor use, even in wet locations. Its durable construction makes it an ideal choice for a variety of industrial and commercial settings, such as mechanical and electronic processing workshops, storage warehouses, steel mills, gas stations, toll booths, waiting rooms, railway station platforms, and indoor stadiums. This high-quality lighting fixture is designed to provide reliable and efficient illumination, making it an essential component in any professional lighting system.



#### Dimensions:



#### Photometrics:



#### **Optional Accessories:**





### Performance Data:

|         | 5000K  |          |
|---------|--------|----------|
| Wattage | Lumen  | Efficacy |
| 15W     | 2100lm | 140lm/W  |
| 25W     | 2952lm | 119lm/W  |