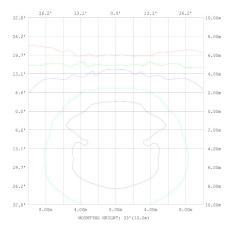

# **WM1 LED Wall Mount**

## Description

The WM1 LED 3CCT Wall Mount series is a highly versatile lighting solution suitable for both indoor and outdoor use, even in wet locations. Its durable construction makes it an ideal choice for a variety of industrial and commercial settings, such as mechanical and electronic processing workshops, storage warehouses, steel mills, gas stations, toll booths, waiting rooms, railway station platforms, and indoor stadiums. This high-quality lighting fixture is designed to provide reliable and efficient illumination, making it an essential component in any professional lighting system.



#### Dimensions:



#### Photometrics:



#### **Optional Accessories:**





### Performance Data:

|         | 5000K  |          |
|---------|--------|----------|
| Wattage | Lumen  | Efficacy |
| 15W     | 2100lm | 140lm/W  |
| 25W     | 2952lm | 119lm/W  |