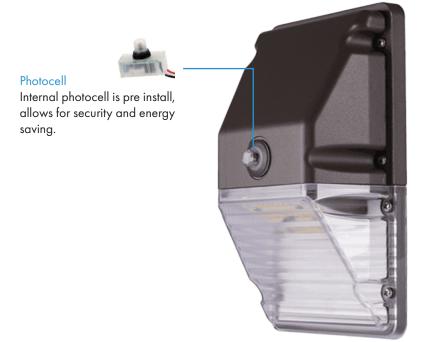

# **WM1 LED Wall Mount**

## Description

The WM1 LED 3CCT Wall Mount series is a highly versatile lighting solution suitable for both indoor and outdoor use, even in wet locations. Its durable construction makes it an ideal choice for a variety of industrial and commercial settings, such as mechanical and electronic processing workshops, storage warehouses, steel mills, gas stations, toll booths, waiting rooms, railway station platforms, and indoor stadiums. This high-quality lighting fixture is designed to provide reliable and efficient illumination, making it an essential component in any professional lighting system.



#### Dimensions:



#### Photometrics:



#### **Optional Accessories:**





### Performance Data:

|         | 5000K  |          |
|---------|--------|----------|
| Wattage | Lumen  | Efficacy |
| 15W     | 2100lm | 140lm/W  |
| 25W     | 2952lm | 119lm/W  |