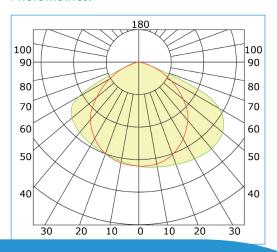

ting effect while reducing glare.

## Mounting

FCWP3 can be mounted directly over a standard 4' and 5' electrical junction box. Three 1/2 inch conduit holes on three sides allow for surface conduit wiring.

#### Emergency(option)

8W Emergency battery, 900lm, 90mm.



#### Power and CCT controller

The wattage and CCT can be changed by switch selection on the controller, it easy and very fast to meet the varied requirements.

### **Optional Accessories:**





Photocell

Emergency battery backup

#### Performance Data:

|         | 5000K  |          |
|---------|--------|----------|
| Wattage | Lumen  | Efficacy |
| 65W     | 9800lm | 151lm/W  |
| 48W     | 7600lm | 158lm/W  |
| 32W     | 4900lm | 153lm/W  |
| 16W     | 2500lm | 156lm/W  |

#### **Dimensions:**







#### Photometrics: