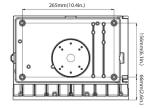

l to maximize the lighting effect while reducing glare.

## Mounting

FCWP3 can be mounted directly over a standard 4' and 5' electrical junction box. Three 1/2 inch conduit holes on three sides allow for surface conduit wiring.

#### Emergency(option)

8W Emergency battery, 900lm, 90mm.



#### Power and CCT controller

The wattage and CCT can be changed by switch selection on the controller, it easy and very fast to meet the varied requirements.

### **Optional Accessories:**





Photocell

Emergency battery backup

#### Performance Data:

|         | 5000K  |          |
|---------|--------|----------|
| Wattage | Lumen  | Efficacy |
| 65W     | 9800lm | 151lm/W  |
| 48W     | 7600lm | 158lm/W  |
| 32W     | 4900lm | 153lm/W  |
| 16W     | 2500lm | 156lm/W  |

#### **Dimensions:**







#### Photometrics: