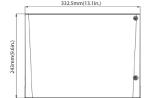

erial to maximize the lighting effect while reducing glare.

## Mounting

FCWP3 can be mounted directly over a standard 4' and 5' electrical junction box. Three 1/2 inch conduit holes on three sides allow for surface conduit wiring.

#### Emergency(option)

8W Emergency battery, 900lm, 90mm.



#### Power and CCT controller

The wattage and CCT can be changed by switch selection on the controller, it easy and very fast to meet the varied requirements.

### **Optional Accessories:**





Photocell

Emergency battery backup

#### Performance Data:

|         | 5000K  |          |
|---------|--------|----------|
| Wattage | Lumen  | Efficacy |
| 65W     | 9800lm | 151lm/W  |
| 48W     | 7600lm | 158lm/W  |
| 32W     | 4900lm | 153lm/W  |
| 16W     | 2500lm | 156lm/W  |

#### **Dimensions:**







#### Photometrics: