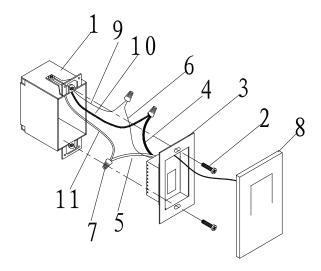

#### **Installation Guide**

1.OUTLET BOX (NOT INCLUDED)
2.FIXTURE SCREW
3.MOUNTING BRACKET
4.BLACK FIXTURE WIRE
5.WHITE FIXTURE WIRE
6.FIXTURE GROUND WIRE
7.WIRE NUTS
8.FACE PLATE
9.POWER SUPPLY GROUND WIRE
10.BLACK SUPPLY WIRE
11.WHITE SUPPLY WIRE

- 1.Pull the power supply wires out from the OUTLET BOX (1) and mount the MOUNTING BRACKET (3) to the OUTLET BOX (1), using MOUNTING SCREWS (2).
- 2.Attach the power supply wires to the fixture lead wires by connecting Black to black(10), White to white(11). Attach the POWER SUPPLY GROUND WIRE(9) from the OUTLET BOX and the fixture ground wire(6) by using wire nut (7)
- 3. After wires are connected, tuck them carefully inside the outlet box.
- 4. Place face plate (8) on the fixture.