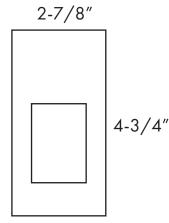

## **Product Performance**

| Dimension     | 4 <sup>3</sup> / <sub>4</sub> "*2 <sup>7</sup> / <sub>8</sub> " | Power Factor                  | ≥90%                           |
|---------------|-----------------------------------------------------------------|-------------------------------|--------------------------------|
| Weight        | 2 lb                                                            | LED Lifespan                  | 50,000 Hrs                     |
| CRI           | 80                                                              | Dimmable                      | Triac dimming                  |
| Color Temp    | 3000K                                                           | Warranty                      | 5 Years                        |
| Input Voltage | 120V                                                            | Ambient Operat<br>Temperature | ion OC° (32°F)<br>~40C°(104°F) |