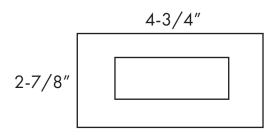

## **Product Performance**

| Dimension     | $4^{3}/_{4}^{"*}2^{7}/_{8}^{"}$ | Power Factor                 | ≥90%          |
|---------------|---------------------------------|------------------------------|---------------|
| Weight        | 2 lb                            | LED Lifespan                 | 50,000 Hrs    |
| CRI           | 80                              | Dimmable                     | Triac dimming |
| Color Temp    | 3000K                           | Warranty                     | 5 Years       |
| Input Voltage | 120V                            | Ambient Operation OC° (32°F) |               |
|               |                                 | Temperature                  | ~40C°(104°F)  |