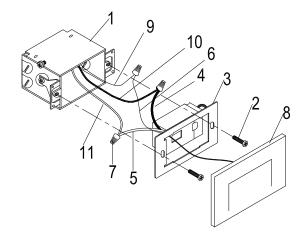

### **Installation Guide**

1.OUTLET BOX (NOT INCLUDED)
2.FIXTURE SCREW
3.MOUNTING BRACKET
4.BLACK FIXTURE WIRE
5.WHITE FIXTURE WIRE
6.FIXTURE GROUND WIRE
7.WIRE NUTS
8.FACE PLATE
9.POWER SUPPLY GROUND WIRE
10.BLACK SUPPLY WIRE
11.WHITE SUPPLY WIRE

- 1. Pull the power supply wires out from the OUTLET BOX (1) and mount the MOUNTING BRACKET (3) to the OUTLET BOX (1), using MOUNTING SCREWS (2).
- 2.Attach the power supply wires to the fixture lead wires by connecting Black to black(10), White to white(11). Attach the POWER SUPPLY GROUND WIRE(9) from the OUTLET BOX and the fixture ground wire(6) by using wire nut (7)
- 3. After wires are connected, tuck them carefully inside the outlet box.
- 4. Place face plate (8) on the fixture.