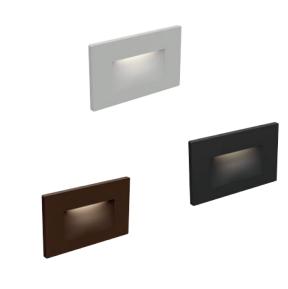

#### **Features:**

- Built in 3W dimmable LED horizontal step light
- Die cast aluminum housing
- Suitable for wet location use
- Black, silver gray or oil rubbed bronze finish
- 120V input power
- Triac dimming

## Ordering Guide Example: STPL-H3W30KSG

# **Dimensions**

| Part Number |        | Wattage     | Color Temp. | Finish                                          |  |
|-------------|--------|-------------|-------------|-------------------------------------------------|--|
|             | STPL-H | 3W = 3 Watt | 30K = 3000K | BK = Black<br>OB = Oil rubbe<br>SG = Silver Gro |  |