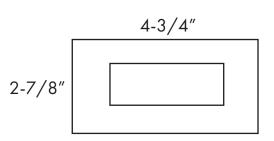

## **Product Performance**

| Dimension     | $4^{3}/_{4}^{"}*2^{7}/_{8}"$ | Power Factor          | ≥90%      |
|---------------|------------------------------|-----------------------|-----------|
| Weight        | 2 lb                         | LED Lifespan 50,      | .000 Hrs  |
| CRI           | 80                           | <b>Dimmable</b> Triad | dimming   |
| Color Temp    | 3000K                        | Warranty 5            | Years     |
| Input Voltage | 120V                         | Ambient Operation OC  | ° (32°F)  |
| po. vollago   |                              | Temperature ~400      | C°(104°F) |