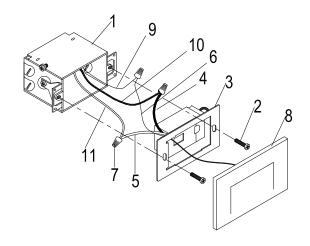

## **Installation Guide**

1.OUTLET BOX (NOT INCLUDED)
2.FIXTURE SCREW
3.MOUNTING BRACKET
4.BLACK FIXTURE WIRE
5.WHITE FIXTURE WIRE
6.FIXTURE GROUND WIRE
7.WIRE NUTS
8.FACE PLATE
9.POWER SUPPLY GROUND WIRE
10.BLACK SUPPLY WIRE
11.WHITE SUPPLY WIRE

- 1. Pull the power supply wires out from the OUTLET BOX (1) and mount the MOUNTING BRACKET (3) to the OUTLET BOX (1), using MOUNTING SCREWS (2).
- 2.Attach the power supply wires to the fixture lead wires by connecting Black to black(10), White to white(11). Attach the POWER SUPPLY GROUND WIRE(9) from the OUTLET BOX and the fixture ground wire(6) by using wire nut (7)
- 3. After wires are connected, tuck them carefully inside the outlet box.
- 4. Place face plate (8) on the fixture.