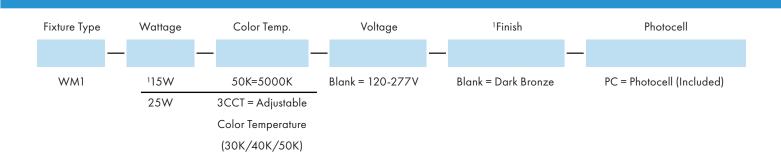

### **Dimensions**

**Ordering Guide** Example: WM1 25W 3CCT

Notes: 1. 15W is only available in single color temperature only.