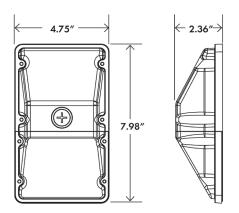

### **Product Performance Standard**

| Size          | 7.98 in x 4.75 in x 2.36in | Power Factor                     | 90%                            |
|---------------|----------------------------|----------------------------------|--------------------------------|
| Weight        | 2 lb                       | Life Span                        | 50,000 Hrs                     |
| IP Rate       | IP65                       | Dimmable                         | 1-10V Dimmable                 |
| Color Temp    | 3CCT 30K/40K/50K           | Efficacy                         | up to 127 lm/W                 |
| CRI           | 80                         | Warranty                         | 5 Years                        |
| Input Voltage | 120-277V                   | Ambient Operation<br>Temperature | -30C° (-22°F)<br>~ 45° (113°F) |

### **Dimensions**

**Ordering Guide** Example: WM1 25W 3CCT

Notes: 1. 15W is only available in single color temperature only.