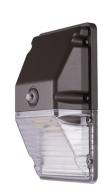

#### **Features**

- -3CCT color temperature adjustable wall mount.
- -Protective polycarbonate lens front covers the LEDs.
- -Rugged die cast aluminum housing with standard dark bronze finish.
- -Front cover is impact-resitant polycarbonate which is fully gasketed.
- -Easy wall mount installation.
- -Photocell pre-installed.

### **Product Performance Standard**

| Size          | 7.98 in x 4.75 in x 2.36in | Power Factor                     | 90%                            |
|---------------|----------------------------|----------------------------------|--------------------------------|
| Weight        | 2 lb                       | Life Span                        | 50,000 Hrs                     |
| IP Rate       | IP65                       | Dimmable                         | 1-10V Dimmable                 |
| Color Temp    | 3CCT 30K/40K/50K           | Efficacy                         | up to 127 lm/W                 |
| CRI           | 80                         | Warranty                         | 5 Years                        |
| Input Voltage | 120-277V                   | Ambient Operation<br>Temperature | -30C° (-22°F)<br>~ 45° (113°F) |