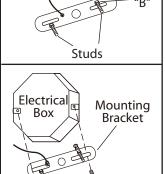

## **INSTALLATION:**

 $\mathbb{1}_{\circ}$  Loosen "B". Adjust stud to desired length and lock in place with "R"

🍮。Adjusting the length of flexible cord. For safety, do not release the knot inside canopy.

 $5_{\circ}$  Once wire connections are completed, carefully tuck wires and wire nuts into the electrical box making sure no bare wire (on the black and white) is visible at the wire nuts.

 $\mathfrak{G}_{\circ}$  Install the light fixture to the ceiling by aligning the holes in the fixture with the studs on the mounting bracket. Secure fixture in place with star washers and cap nuts.