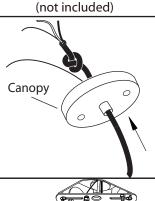

## **INSTALLATION:**

 $\mathbb{1}_{\circ}$  Loosen "B". Adjust stud to desired length and lock in place with "R"

🍮。Adjusting the length of flexible cord. For safety, do not release the knot inside canopy.