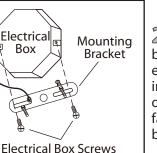

4. Connect the ground wires (bare copper or green) from your fixture to the ground wire (bare copper or green) or ground screw in the electrical box. Connect the black wire from the fixture to the black wire in the electrical box and connect the white wire from the fixture to the white wire in the electrical box.

 $5_{\circ}$  Once wire connections are completed, carefully tuck wires and wire nuts into the electrical box making sure no bare wire (on the black and white) is visible at the wire nuts.

 $\mathfrak{G}_{\circ}$  Install the light fixture to the ceiling by aligning the holes in the fixture with the studs on the mounting bracket. Secure fixture in place with star washers and cap nuts.