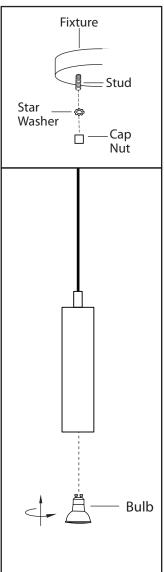

 $5_{\circ}$  Once wire connections are completed, carefully tuck wires and wire nuts into the electrical box making sure no bare wire (on the black and white) is visible at the wire nuts.

 $\mathfrak{G}_{\circ}$  Install the light fixture to the ceiling by aligning the holes in the fixture with the studs on the mounting bracket. Secure fixture in place with star washers and cap nuts.

 $\mathbb{Z}_{\circ}$  Install proper bulb type and wattage (not included).