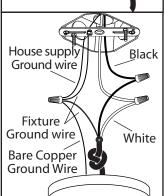

4. Connect the ground wires (bare copper or green) from your fixture to the ground wire (bare copper or green) or ground screw in the electrical box. Connect the black wire from the fixture to the black wire in the electrical box and connect the white wire from the fixture to the white wire in the electrical box.

 $5_{\circ}$  Once wire connections are completed, carefully tuck wires and wire nuts into the electrical box making sure no bare wire (on the black and white) is visible at the wire nuts.

 $\mathfrak{G}_{\circ}$  Install the light fixture to the ceiling by aligning the holes in the fixture with the studs on the mounting bracket. Secure fixture in place with star washers and cap nuts.