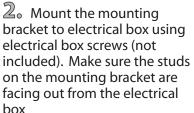

*





Wiring supplies as required by local electrical code

## **SAFETY PRECAUTIONS:**

- 1.TURN OFF ELECTRICAL POWER BEFORE STARTING INSTALLATION OF LIGHT FIXTURE.
- 2. THIS PRODUCT MUST BE INSTALLED IN ACCORDANCE WITH THE APPLICABLE INSTALLATION CODE BY A PERSON FAMILIAR WITH THE CONSTRUCTION AND OPERATION OF THE PRODUCT AND THE HAZARDS INVOLVED.
- 3. CONNECT THE GROUND WIRES (BARE COPPER OR GREEN) FROM YOUR FIXTURE TO THE GROUND WIRE (BARE COPPER OR GREEN) OR GROUND SCREW IN THE ELECTRICAL BOX.
- 4. TO CLEAN THE FIXTURE, TURN OFF THE POWER, WAIT FOR IT TO COOL, AND WIPE THE FIXTURE WITH A **CLEAN, SOFT CLOTH.**

NOTE: Product may not look exactly as shown in figures.

## **INSTALLATION:**



 $\mathbb{1}_{\circ}$  Loosen "B". Adjust stud to desired length and lock in place with "R"







🍮。Adjusting the length of flexible cord. For safety, do not release the knot inside canopy.



4. Connect the ground wires (bare copper or green) from your fixture to the ground wire (bare copper or green) or ground screw in the electrical box. Connect the black wire from the fixture to the black wire in the electrical box and connect the white wire from the fixture to the white wire in the electrical box.



 $5_{\circ}$  Once wire connections are completed, carefully tuck wires and wire nuts into the electrical box making sure no bare wire (on the black and white) is visible at the wire nuts.

 $\mathfrak{G}_{\circ}$  Install the light fixture to the ceiling by aligning the holes in the fixture with the studs on the mounting bracket. Secure fixture in place with star washers and cap