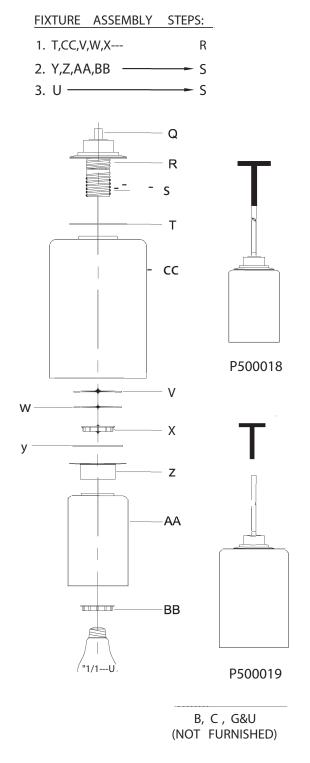

## Assembly & Installation Instructions

CAUTION:

Read instructions carefully and turn electricity off at main circuit breaker panel before beginning installation.

WARNING - If any Special Control Devices are used with this Fixture, Follow the Instructions Carefully to assure full compliance with N.E.C. requirements. If there are any questions, contact a Qualified Electrical Contractor.

WARNING - This product contains chemicals known to the State of California to cause cancer, birth defects and /or other reproductive harm. Thoroughly wash hands after installing, handling, cleaning, or otherwise touching this product.

CAUTION - All glass is fragile, use care when handling Glass component(s) and or Lamp(s).