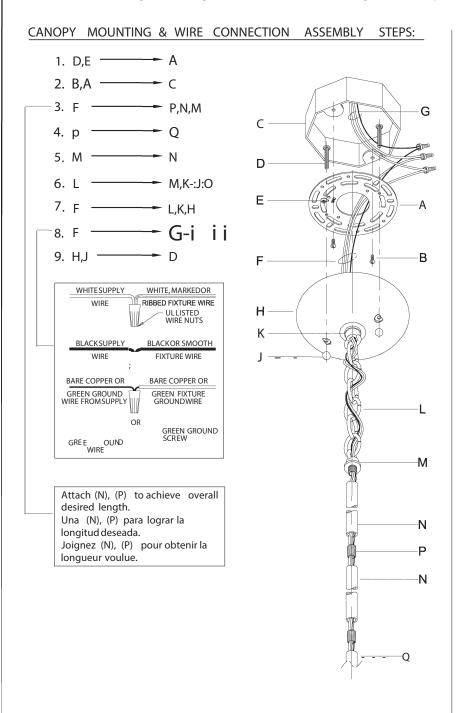

## Assembly & Installation Instructions

CAUTION:

Read instructions carefully and turn electricity off at main circuit breaker panel before beginning installation.

WARNING - If any Special Control Devices are used with this Fixture, Follow the Instructions Carefully to assure full compliance with N.E.C. requirements. If there are any questions, contact a Qualified Electrical Contractor.

WARNING - This product contains chemicals known to the State of California to cause cancer, birth defects and /or other reproductive harm. Thoroughly wash hands after installing, handling, cleaning, or otherwise touching this product.

CAUTION - All glass is fragile, use care when handling Glass component(s) and or Lamp(s).