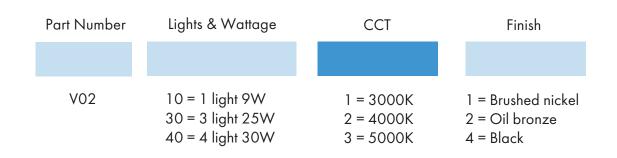

## Ordering Guide Example: V02101

1 lights,9watts,550lm

3 lights,25watts,1650lm

4 lights, 30watts, 2100lm