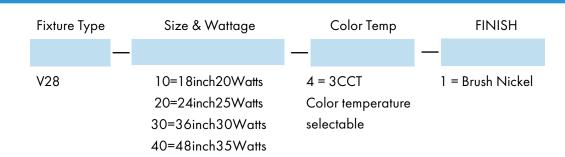

mize LED image and provided high angle brightness control
- Suitable for damp location
- 5 Years limited warranty







### **Product Performance Standard**

| Size          | 24"/36"/48" | Power Factor                     | 90%                           |
|---------------|-------------|----------------------------------|-------------------------------|
| Weight        | 8lb         | Life Span                        | 50,000 Hrs                    |
| Mounting      | Wall Mount  | Dimmable                         | Non Dimmable                  |
| Color Temp.   | 3 CCT       | Material                         | Steel                         |
| Input Voltage | 120V        | Ambient Operation<br>Temperature | -12C° (10°F)<br>~ 40° (104°F) |

#### **Dimension:**



## **Ordering Guide**







# V28 Series

LED Vanity Light

| Fixture Type: |  |
|---------------|--|
| Project Name: |  |
| Location:     |  |
| Date:         |  |

## **Product Information**

|         | 300    | 00K             | 40     | 00K             | 50     | 00K             |
|---------|--------|-----------------|--------|-----------------|--------|-----------------|
| WATTAGE | LUMEN  | <b>EFFICACY</b> | LUMEN  | <b>EFFICACY</b> | LUMEN  | <b>EFFICACY</b> |
| 25W     | 1675lm | 67lm/W          | 1700lm | 68lm/W          | 1750lm | 70lm/W          |
| 30W     | 2010lm | 67lm/W          | 2040lm | 68lm/W          | 2100lm | 70lm/W          |

## **Wiring Diagram**

| _   | Black              | Line    | _ |
|-----|--------------------|---------|---|
|     | White              | Neutral |   |
| al. | Gr