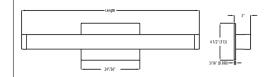

smissive material to minimize LED image and provided high angle brightness control
- Suitable for damp location
- 5 Years limited warranty







### **Product Performance Standard**

| Size          | 24"/36"/48" | Power Factor                     | 90%                           |
|---------------|-------------|----------------------------------|-------------------------------|
| Weight        | 8lb         | Life Span                        | 50,000 Hrs                    |
| Mounting      | Wall Mount  | Dimmable                         | Non Dimmable                  |
| Color Temp.   | 3 CCT       | Material                         | Steel                         |
| Input Voltage | 120V        | Ambient Operation<br>Temperature | -12C° (10°F)<br>~ 40° (104°F) |

#### **Dimension:**



## **Ordering Guide**







# V28 Series

LED Vanity Light

| Fixture Type: |  |
|---------------|--|
| Project Name: |  |
| Location:     |  |
| Date:         |  |

## **Product Information**

|         | 300    | 00K             | 40     | 00K             | 50     | 00K             |
|---------|--------|-----------------|--------|-----------------|--------|-----------------|
| WATTAGE | LUMEN  | <b>EFFICACY</b> | LUMEN  | <b>EFFICACY</b> | LUMEN  | <b>EFFICACY</b> |
| 25W     | 1675lm | 67lm/W          | 1700lm | 68lm/W          | 1750lm | 70lm/W          |
| 30W     | 2010lm | 67lm/W          | 2040lm | 68lm/W          | 2100lm | 70lm/W          |

## **Wiring Diagram**

| _   | Black              | Line    | _ |
|-----|--------------------|---------|---|
|     | White              |