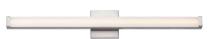

#### **Features**

- Bathroom vanity light available in 24" 25 Watts or 36" 30 Watts
- Contemporary square vanity with 3CCT 3000K/4000K/5000, is constructed of an acrylic diffuser with housings available in brushed nickel.
- Extruded acrylic diffuser is of highly transmissive material to minimize LED image and provided high angle brightness control
- Suitable for damp location
- 5 Years limited warranty