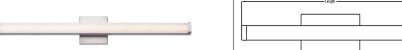

## **V28 Series**

LED Vanity Light

| Fixture Type: |  |
|---------------|--|
| Project Name: |  |
| Location:     |  |
| Date:         |  |

**Dimension:** 

### **Product Performance Standard**

| Size          | 24"/36"/48" | Power Factor 90%              |                               |
|---------------|-------------|-------------------------------|-------------------------------|
| Weight        | 8lb         | Life Span                     | 50,000 Hrs                    |
| Mounting      | Wall Mount  | Dimmable                      | Triac dimming                 |
| Color Temp.   | 3 CCT       | Material                      | Steel                         |
| Input Voltage | 120V        | Ambient Operation Temperature | -12C° (10°F)<br>~ 40° (104°F) |