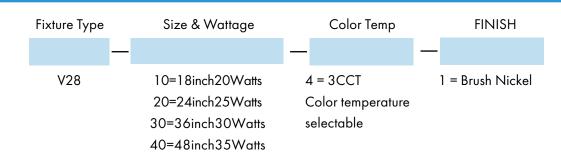

Extruded acrylic diffuser is of highly transmissive material to minimize LED image and provided high angle brightness control
- Suitable for damp location







### **Product Performance Standard**

| Size          | 24"/36"/48" | Power Factor 90%              |                               |
|---------------|-------------|-------------------------------|-------------------------------|
| Weight        | 8lb         | Life Span                     | 50,000 Hrs                    |
| Mounting      | Wall Mount  | Dimmable                      | Triac dimming                 |
| Color Temp.   | 3 CCT       | Material                      | Steel                         |
| Input Voltage | 120V        | Ambient Operation Temperature | -12C° (10°F)<br>~ 40° (104°F) |

## **Ordering Guide**



Note: Only size 24IN & 36IN are eligible for quick ship.



# **V28** Series

| rixture type: |
|---------------|
| Project Name: |
| Location:     |
| Date:         |

LED Vanity Light

## **Product Information**

|         | 30     | 00K             | 40     | 00K             | 50     | 00K             |
|---------|--------|-----------------|--------|-----------------|--------|-----------------|
| WATTAGE | LUMEN  | <b>EFFICACY</b> | LUMEN  | <b>EFFICACY</b> | LUMEN  | <b>EFFICACY</b> |
| 25W     | 1675lm | 67lm/W          | 1700lm | 68lm/W          | 1750lm | 70 lm/W         |
| 30W     | 2010lm | 67lm/W          | 2040lm | 68lm/W          | 2100lm | 70lm/W          |

# Wiring Diagram

| Black              | Line    |  |
|--------------------|---------|--|
| White              | Neut