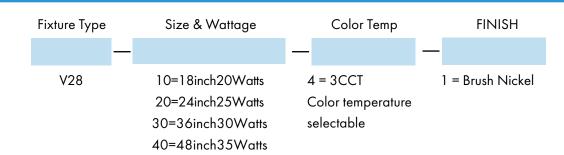

### **Ordering Guide**

Note: Only size 18IN & 24IN are eligible for quick ship.