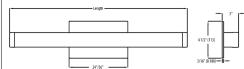

#### **Dimension:**

#### **Product Performance Standard**

| Size          | 24"/36"/48" | Power Factor 90%              |                               |
|---------------|-------------|-------------------------------|-------------------------------|
| Weight        | 8lb         | Life Span                     | 50,000 Hrs                    |
| Mounting      | Wall Mount  | Dimmable                      | Triac dimming                 |
| Color Temp.   | 3 CCT       | Material                      | Steel                         |
| Input Voltage | 120V        | Ambient Operation Temperature | -12C° (10°F)<br>~ 40° (104°F) |