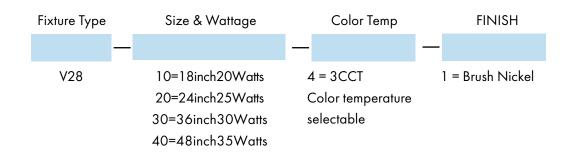

### **Ordering Guide**

Note: Only size 24IN & 36IN are eligible for quick ship.