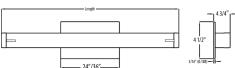

#### **Product Performance Standard**

| Size          | 24"/36"    | Power Factor                     | 90%                           |
|---------------|------------|----------------------------------|-------------------------------|
| Weight        | 8lb        | Life Span                        | 50,000 Hrs                    |
| Mounting      | Wall Mount | Dimmable                         | Non Dimmable                  |
| Color Temp.   | 3 CCT      | Material                         | Steel                         |
| Input Voltage | 120V       | Ambient Operation<br>Temperature | -12C° (10°F)<br>~ 40° (104°F) |