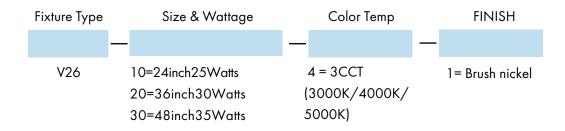

CCT color temperature selectable 3000K/4000K/5000K
- ETL listed for use in damp location
- 5 Years limited warranty







#### **Product Performance Standard**

| Size          | 24"/36"    | Power Factor                     | 90%                           |
|---------------|------------|----------------------------------|-------------------------------|
| Weight        | 8lb        | Life Span                        | 50,000 Hrs                    |
| Mounting      | Wall Mount | Dimmable                         | Non Dimmable                  |
| Color Temp.   | 3 CCT      | Material                         | Steel                         |
| Input Voltage | 120V       | Ambient Operation<br>Temperature | -12C° (10°F)<br>~ 40° (104°F) |

#### **Ordering Guide**

Example Order: V261041









# **V26 Series**

LED Vanity Light

| Fixture Type: |  |
|---------------|--|
| Project Name: |  |
| Location:     |  |
| Date:         |  |

### **Product Information**

|         | 300    | 00K             | 40     | 00K             | 50     | 00K             |
|---------|--------|-----------------|--------|-----------------|--------|-----------------|
| WATTAGE | LUMEN  | <b>EFFICACY</b> | LUMEN  | <b>EFFICACY</b> | LUMEN  | <b>EFFICACY</b> |
| 25W     | 1675lm | 67lm/W          | 1700lm | 68lm/W          | 1750lm | 70lm/W          |
| 30W     | 2010lm | 67lm/W          | 2040lm | 68lm/W          | 2100lm | 70lm/W          |

### **Wiring Diagram**

|     | Black              | Line    |   |
|-----|--------------------|---------|---|
|     | White              | Neutral | _ |
|