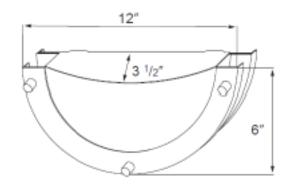

## **W01 Series**

LED Indoor Wall Sconce

| Fixture | Type: |
|---------|-------|
|         |       |

**Project Name** 

Location:

Date:

#### **Features**

- Durable steel mounting frame.
- White opal acylic lens.
- Integrated, long-lasting LED light source that is energy-efficient and requires no maintenance.
- Delivers up to 850 lumens with a 12W power consumption.
- 3 color temperature options 3000K,4000K or 5000K.
- Brush nickel or oil bronze frame finish.







#### **Dimensions**



### **Specification**

| Material      | Steel              | Efficacy                      | Up to 85 lm/W                      |
|---------------|--------------------|-------------------------------|------------------------------------|
| Lens          | Acylic lens        | LED Life Span                 | 50,000 hrs                         |
| Beam angle    | 100 degree         | Dimmable                      | Triac Dimming                      |
| Color Temp    | 3000K, 4000K,5000k | Lumen Package                 | 12W 850lm                          |
| CRI           | 80 CRI             | Warranty                      | 5 Years                            |
| Input Voltage | 120V               | Ambient Operation Temperature | -20°C (-4°F)<br>~45° C(113°F)      |
| Installation  | W