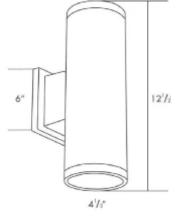

*LIRON LIGHTING** Your Reliable Lighting Source<sup>®</sup>

S



Visit us: www.lironlighting.com



## WCS LED Wall Cylinder

## Description

The LED wall cylinder is a stylish and functional lighting fixture that is designed specifically for outdoor use. With its **up and down lighting** capabilities and energy-efficient LED technology, this cylindrical-shaped fixture is perfect for illuminating building exteriors, patios, gardens, and other outdoor spaces. The optional photocell feature ensures that the fixture automatically turns on at dusk and off at dawn, providing convenience and security. Whether you're looking to enhance the safety of your property or create a warm and inviting outdoor ambiance, the LED wall cylinder is an excellent choice for any outdoor lighting application.