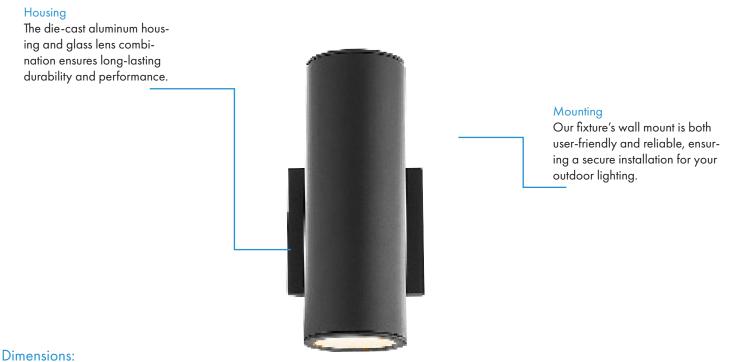

## Description

The LED wall cylinder is a stylish and functional lighting fixture that is designed specifically for outdoor use. With its **up and down lighting** capabilities and energy-efficient LED technology, this cylindrical-shaped fixture is perfect for illuminating building exteriors, patios, gardens, and other outdoor spaces. The optional photocell feature ensures that the fixture automatically turns on at dusk and off at dawn, providing convenience and security. Whether you're looking to enhance the safety of your property or create a warm and inviting outdoor ambiance, the LED wall cylinder is an excellent choice for any outdoor lighting application.