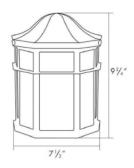

ount is a stylish and reliable lighting fixture suitable for indoor and outdoor use. Its unique shape and sleek design add elegance to any environment, while energy-efficient LED technology provides bright and crisp light with even distribution. Built with high-quality materials, it withstands harsh outdoor conditions, making it ideal for commercial and residential settings. With exceptional value, contemporary design, and reliable performance, it's the perfect choice for those who demand the best in lighting solutions.

### Mounting

Our fixture's wall mount is both user-friendly and reliable, ensuring a secure installation for your outdoor lighting.



#### Housing

The die-cast aluminum housing and glass lens combination ensures long-lasting durability and performance.

## Dimensions:



# **Optional Accessories:**



# Performance Data:

|         | 5000K |          |
|---------|-------|----------|
| Wattage | Lumen | Efficacy |
| 12W     | 720lm | 60lm/W   |