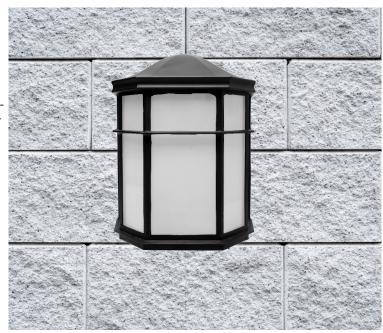

# **Description**

The tear drop wall mount is a stylish and reliable lighting fixture suitable for indoor and outdoor use. Its unique shape and sleek design add elegance to any environment, while energy-efficient LED technology provides bright and crisp light with even distribution. Built with high-quality materials, it withstands harsh outdoor conditions, making it ideal for commercial and residential settings. With exceptional value, contemporary design, and reliable performance, it's the perfect choice for those who demand the best in lighting solutions.

#### Housing

The die-cast aluminum housing and glass lens combination ensures long-lasting durability and performance.