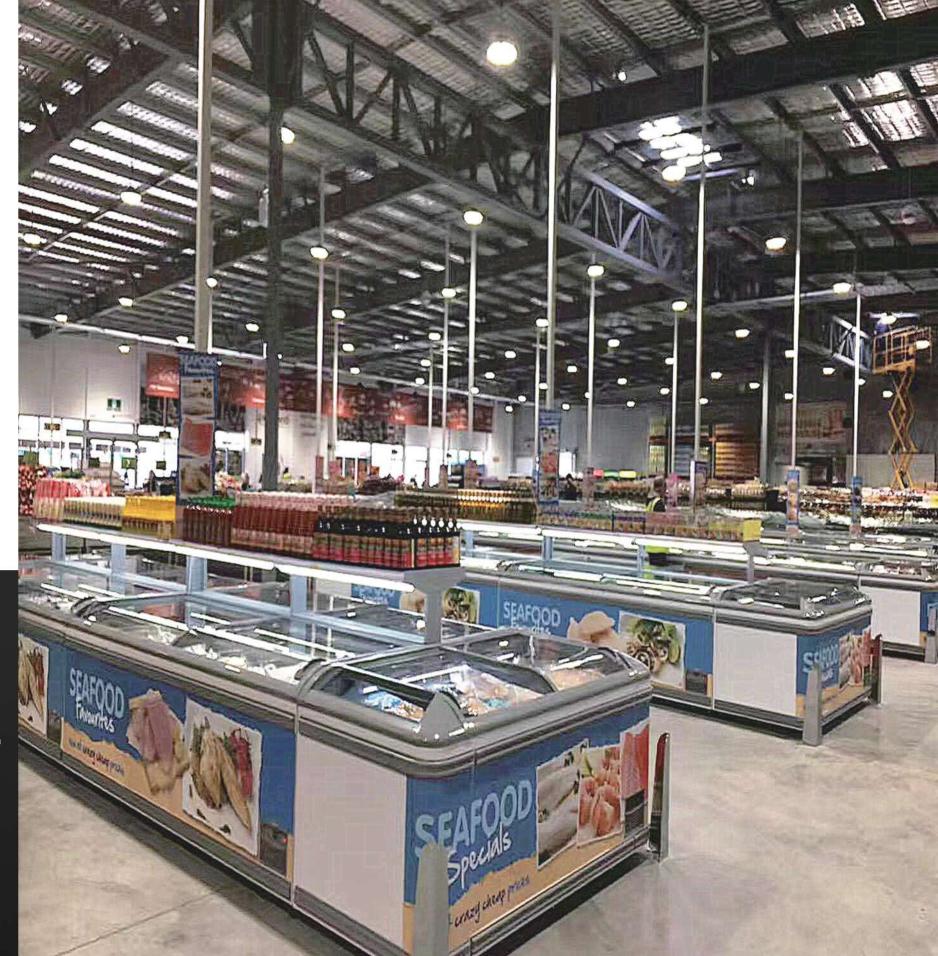

## Liron Saturn Series High Bay

Liron Saturn series high bay luminaire is a high performance & affordable
High bay solution. It offers outstanding lumen outputs, broad distribution patterns,
Integrated sensors and emergency battery backup. The Saturn high bay is designed
With the latest in LED technology to replace up to 400W HPS/MH fixture and will
Eliminate your future maintenance headaches.

- Lumen packages ranging from 9100 to 30000 provide one for one replacement of up to 400W HID and save up to 70% in energy
- LEDs long life components minimize maintenance cost
- Polycarbonate diffuser provide high impact strength, precise optical and glare reduction
- 1-10V dimming driver
- Optional Internal motion sensor and emergency battery backup available
- Multiple mounting option included hook mount/pendent mount/surface mount