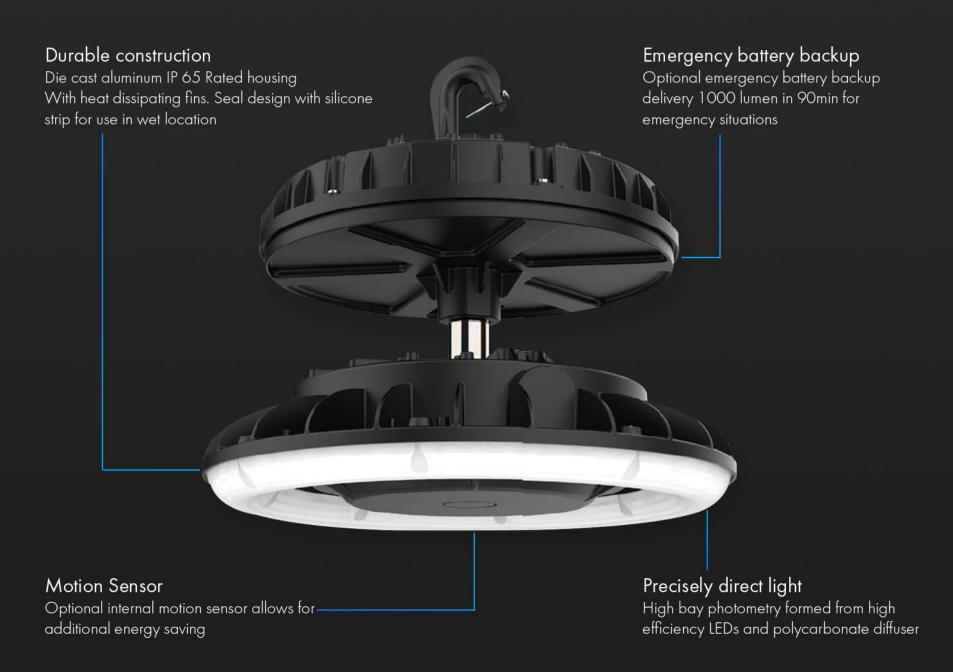

- Lumen packages ranging from 9100 to 30000 provide one for one replacement of up to 400W HID and save up to 70% in energy
- LEDs long life components minimize maintenance cost
- Polycarbonate diffuser provide high impact strength, precise optical and glare reduction
- 1-10V dimming driver
- Optional Internal motion sensor and emergency battery backup available
- Multiple mounting option included hook mount/pendent mount/surface mount