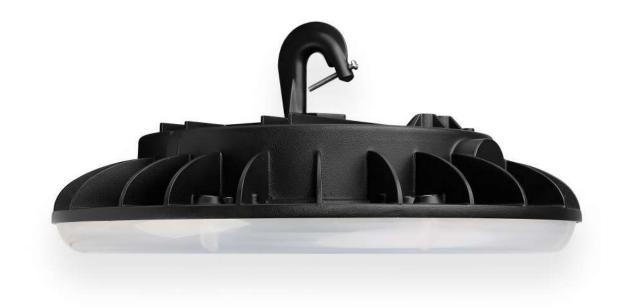

- Lumen packages ranging from 9100 to 30000 provide one for one replacement of up to 400W HID and save up to 70% in energy
- LEDs long life components minimize maintenance cost
- Polycarbonate diffuser provide high impact strength, precise optical and glare reduction
- 1-10V dimming driver
- Optional Internal motion sensor and emergency battery backup available
- Multiple mounting option included hook mount/pendent mount/surface mount