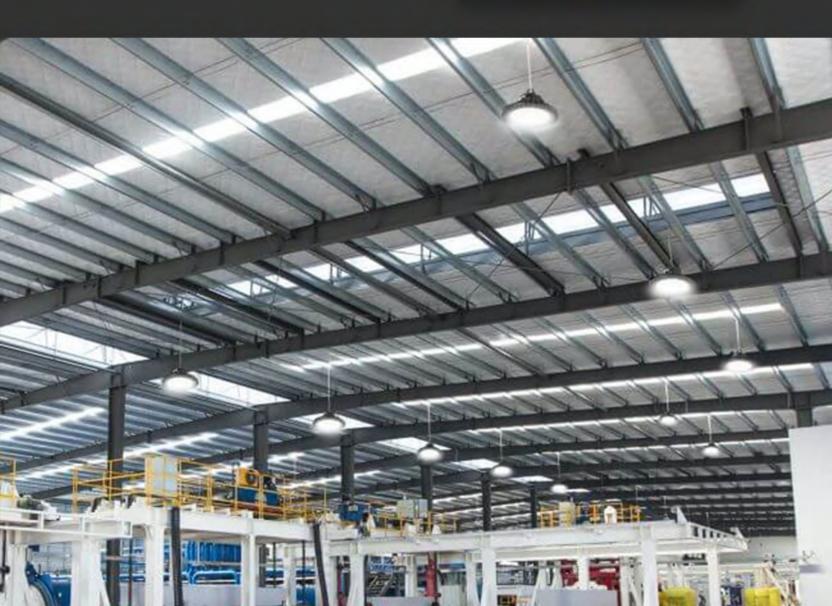

## Liron Saturn Series High Bay

Liron Saturn series high bay luminaire is a high performance & affordable
High bay solution. It offers outstanding lumen outputs, broad distribution patterns,
Integrated sensors and emergency battery backup. The Saturn high bay is designed
With the latest in LED technology to replace up to 400W HPS/MH fixture and will
Eliminate your future maintenance headaches.

- Lumen packages ranging from 9100 to 30000 provide one for one replacement of up to 400W HID and save up to 70% in energy
- LEDs long life components minimize maintenance cost
- Polycarbonate diffuser provide high impact strength, precise optical and glare reduction
- 1-10V dimming driver
- Optional Internal motion sensor and emergency battery backup available
- Multiple mounting option included hook mount/pendent mount/surface mount