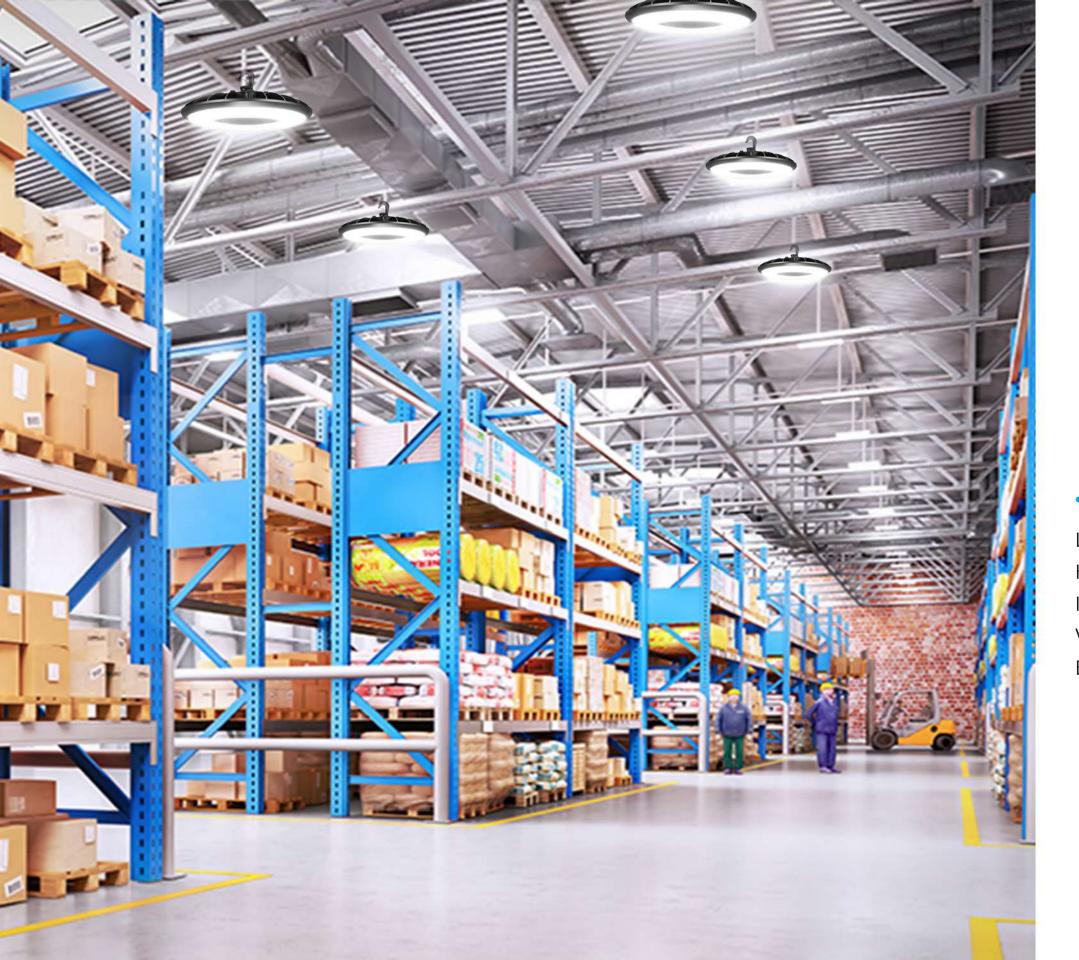

## Liron Saturn Series High Bay

Liron Saturn series high bay luminaire is a high performance & affordable
High bay solution. It offers outstanding lumen outputs, broad distribution patterns,
Integrated sensors and emergency battery backup. The Saturn high bay is designed
With the latest in LED technology to replace up to 400W HPS/MH fixture and will
Eliminate your future maintenance headaches.

- Lumen packages ranging from 9100 to 30000 provide one for one replacement of up to 400W HID and save up to 70% in energy
- LEDs long life components minimize maintenance cost
- Polycarbonate diffuser provide high impact strength, precise optical and glare reduction
- 1-10V dimming driver
- Optional Internal motion sensor and emergency battery backup available
- Multiple mounting option included hook mount/pendent mount/surface mount