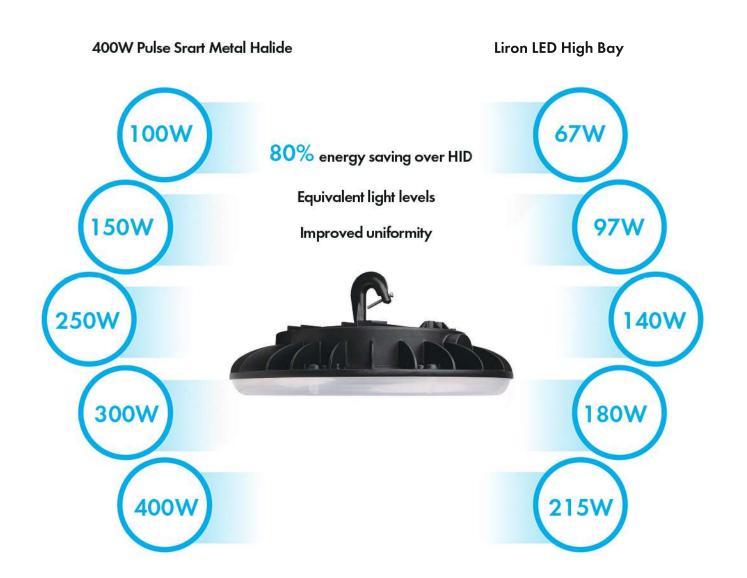

A heightened sense of sencurity by high output lumen

Lumen Package from 9100 to 30000lm

Deliver optimum light levels without over or under lighting with true 100W to 400 W HID equivalency

Precisely direct light with High bay photometry

- Lumen packages ranging from 9100 to 30000 provide one for one replacement of up to 400W HID and save up to 70% in energy
- LEDs long life components minimize maintenance cost
- Polycarbonate diffuser provide high impact strength, precise optical and glare reduction
- 1-10V dimming driver
- Optional Internal motion sensor and emergency battery backup available
- Multiple mounting option included hook mount/pendent mount/surface mount