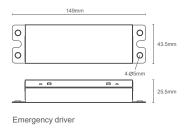

that can control standard LED driver
- Deep discharge protection
- Connector between emergency kit and battery has the function of polarity reversal protection
- Used with LiFePO4 battery suits for LED fitting with external led driver





### **Product Performance Standard**

| SKU                   | S-EMBK8WLV-INT       | Recharge Time     | 12 Hours     |
|-----------------------|----------------------|-------------------|--------------|
| Voltage               | 100-277VAC           | Discharge Time    | 90 Minutes   |
| Battery Pack capacity | LifePO4 9.6V 1500mAH | Lumen Factor      | 100lm/W      |
| Output Power          | 8W                   | Min Ambient Range | o C°         |
| Output Current        | 60mA                 | Max Ambient Range | <b>50</b> C° |

# **Dimension**



Battery pack

# **Wiring Diagram**

### Length:

Earth (Green & Yellow ) 300mm

Neutral (White) 300mm

AC. Line (Red ) 300mm

AC. Line (Black ) 300mm

Blue & White (Lin /Lout ) 300mm

Purple 300mm

Grey 300mm

Red (LED panel) 300mm

Black (LED panel) 300mm

Red & Black (To battery) 150mm