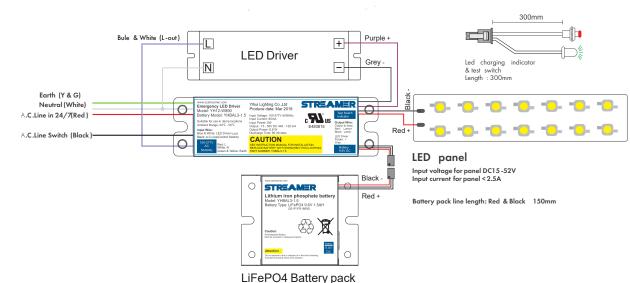

# **Wiring Diagram**

### Length:

Earth (Green & Yellow ) 300mm

Neutral (White) 300mm

AC. Line (Red ) 300mm

AC. Line (Black ) 300mm

Blue & White (Lin /Lout ) 300mm

Purple 300mm

Grey 300mm

Red (LED panel) 300mm

Black (LED panel) 300mm

Red & Black (To battery) 150mm