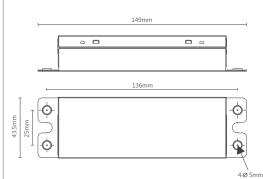

# EMBK Series S-EMBK16WLV-INT

# Features

- Use in damp and dry enviroment
- For use on a wide ranges of LED fittings to convert them from standard to emergency fitting
- Additional relay that can control standard LED driver
- Deep discharge protection
- Connector between emergency kit and battery has the function of polarity reversal protection
- Used with LiFePO4 battery suits for LED fitting with external led driver



## **Fixture Type:**

Project Name:

Location:

Date:

# Dimension





#### **Product Performance Standard**

| SKU                   | S-EMBK16WLV-INT      | Recharge Time     | 12 Hours   |
|-----------------------|----------------------|-------------------|------------|
| Voltage               | 100-277VAC           | Discharge Time    | 90 Minutes |
| Battery Pack capacity | LifePO4 9.6V 1500mAH | Lumen Factor      | 100lm/W    |
| Output Power          | 16W                  | Min Ambient Range | 10 C°      |
| Output Current        | 60mA                 | Max Ambient Range | 50 C°      |
|                       |                      |                   |            |

## Wiring Diagram



Input voltage for panel DC15-55V Input current for panel <2.5A

Last Rev 8/5/2021