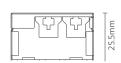

# EMBK Series S-EMBK16WLV-INT

# Features

- Use in damp and dry enviroment
- For use on a wide ranges of LED fittings to convert them from standard to emergency fitting
- Additional relay that can control standard LED driver
- Deep discharge protection
- Connector between emergency kit and battery has the function of polarity reversal protection
- Used with LiFePO4 battery suits for LED fitting with external led driver



## **Fixture Type:**

Project Name:

Location:

Date:

# Dimension





#### **Product Performance Standard**

| SKU                   | S-EMBK16WLV-INT      | Recharge Time     | 12 Hours   |
|-----------------------|----------------------|-------------------|------------|
| Voltage               | 100-277VAC           | Discharge Time    | 90 Minutes |
| Battery Pack capacity | LifePO4 9.6V 1500mAH | Lumen Factor      | 100lm/W    |
| Output Power          | 16W                  | Min Ambient Range | 10 C°      |
| Output Current        | 60mA                 | Max Ambient Range | 50 C°      |
|                       |                      |                   |            |

## Wiring Diagram



Input voltage for panel DC15-55V Input current for panel <2.5A

Last Rev 8/5/2021