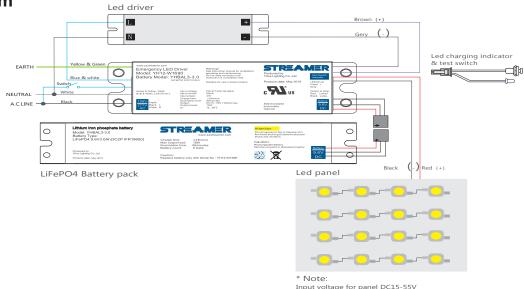

## Wiring Diagram

Input voltage for panel DC15-55V Input current for panel <2.5A

Last Rev 8/5/2021