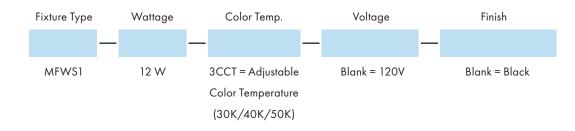

| Size          | 9 in x 7 in      | Power Factor                     | 90%                            |
|---------------|------------------|----------------------------------|--------------------------------|
| Weight        | 5 lb             | Life Span                        | 50,000 Hrs                     |
| IP Rate       | IP65             | Dimmable                         | Non Dimmable                   |
| Color Temp    | 3CCT 30K/40K/50K | Efficacy                         | up to 60 lm/W                  |
| CRI           | 80               | Warranty                         | 5 Years                        |
| Input Voltage | 120V             | Ambient Operation<br>Temperature | -30C° (-22°F)<br>~ 45° (113°F) |

#### **Dimensions**



Ordering Guide Example: MFWS1 - 12W3CCT







# MFWS1 Series LED Wall Sconce

| Fixture Type: |  |
|---------------|--|
| Project Name  |  |
| Location:     |  |
| Date:         |  |

## **Product Information**

| 3000К   |        | 4000K           |        | 5000K           |        |                 |
|---------|--------|-----------------|--------|-----------------|--------|-----------------|
| WATTAGE | LUMEN  | <b>EFFICACY</b> | LUMEN  | <b>EFFICACY</b> | LUMEN  | <b>EFFICACY</b> |
| 12W     | 660 lm | 55lm/W          | 697 lm | 58lm/W          | 720 lm | 60lm/W          |

### **Wiring Diagram**

NOTE:





Scan the QR code or visit www.lironlighting.com/product/MFWS1 for the complete luminare installation guide.

| INOIL. |  |  |
|--------|--|--|
|        |  |  |
|        |  |  |
|        |  |  |
|        |  |  |
|