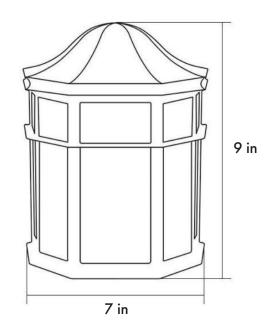

#### **Dimensions**

Ordering Guide Example: MFWS1 - 12W3CCT

#### **Product Performance Standard**

| Size          | 9 in x 7 in      | Power Factor                     | 90%                            |
|---------------|------------------|----------------------------------|--------------------------------|
| Weight        | 5 lb             | Life Span                        | 50,000 Hrs                     |
| IP Rate       | IP65             | Dimmable                         | Non Dimmable                   |
| Color Temp    | 3CCT 30K/40K/50K | Efficacy                         | up to 60 lm/W                  |
| CRI           | 80               | Warranty                         | 5 Years                        |
| Input Voltage | 120V             | Ambient Operation<br>Temperature | -30C° (-22°F)<br>~ 45° (113°F) |