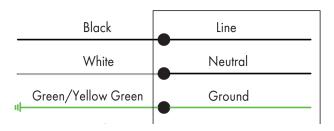

### **Wiring Diagram**

NOTE:

Scan the QR code or visit www.lironlighting.com/product/MFWS1 for the complete luminare installation guide.

| INOIL. |  |  |
|--------|--|--|
|        |  |  |
|        |  |  |
|        |  |  |
|        |  |  |
|        |  |  |
|        |  |  |
|        |  |  |
|        |  |  |
|        |  |  |
|        |  |  |
|        |  |  |
|        |  |  |
|        |  |  |
|        |  |  |
|        |  |  |
|        |  |  |
|        |  |  |
|        |  |  |
|        |  |  |
|        |  |  |
|        |  |  |
|        |  |  |
|        |  |  |
|        |  |  |
|        |  |  |