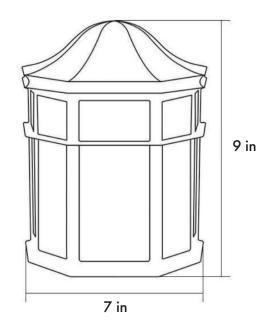

## **Product Performance Standard**

| Size          | 9 in x 7 in      | Power Factor                     | 90%                            |
|---------------|------------------|----------------------------------|--------------------------------|
| Weight        | 5 lb             | Life Span                        | 50,000 Hrs                     |
| IP Rate       | IP65             | Dimmable                         | Non Dimmable                   |
| Color Temp    | 3CCT 30K/40K/50K | Efficacy                         | up to 60 lm/W                  |
| CRI           | 80               | Warranty                         | 5 Years                        |
| Input Voltage | 120V             | Ambient Operation<br>Temperature | -30C° (-22°F)<br>~ 45° (113°F) |

## **Dimensions**

Date:

Ordering Guide Example: MFWS1 - 12W3CCTPC