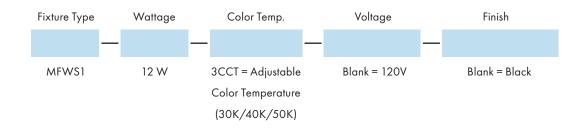

| 9 in x 7 in      | Power Factor                     | 90%                            |
|---------------|------------------|----------------------------------|--------------------------------|
| Weight        | 5 lb             | Life Span                        | 50,000 Hrs                     |
| IP Rate       | IP65             | Dimmable                         | Non Dimmable                   |
| Color Temp    | 3CCT 30K/40K/50K | Efficacy                         | up to 60 lm/W                  |
| CRI           | 80               | Warranty                         | 5 Years                        |
| Input Voltage | 120V             | Ambient Operation<br>Temperature | -30C° (-22°F)<br>~ 45° (113°F) |

## **Dimensions**

Date:



Ordering Guide Example: MFWS1 - 12W3CCTPC