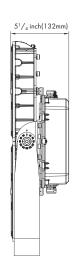

#### **Product Performance Standard**

| Size                             | 18"LX14½" W X 5¼" H | Power Factor                     | ≥90%                          |
|----------------------------------|---------------------|----------------------------------|-------------------------------|
| Weight                           | 31 lb               | LED Lifespan                     | 100,000 Hrs                   |
| IP Rate                          | IP65                | Dimmable                         | 1-10V Dimmable                |
| Color Temp                       | 4000K-5000K         | Photometry                       | 7H*6V/4H*4V                   |
| CRI                              | 70                  | Warranty                         | 5 Years                       |
| Input Voltage 120-277V /347-480V |                     | Ambient Operation<br>Temperature | -40C° (-40°F)<br>~40C°(104°F) |

## **Mounting Options**

**Trunnion Mount** 

-SKU: TM

Date:

Net Weight 350W: 31.272 lb