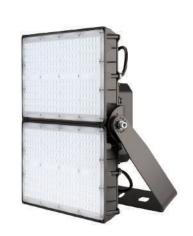

# XXLFL Series Double Large Flood Light

#### **Features**

- Double extra-large LED flood light with standard 7H\*6V and 4H\* 6V NEMA distributions available
- 1-10V dimming driver
- Rugged die-cast aluminum housing
- Vented housing separated LEDs module from driver, maximizing fixture lifespan and performance
- Door frame seals to housing with a continuous extruded silicone gasket
- Trunnion mount option
- Compatible with photocell