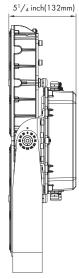

#### **Product Performance Standard**

| Size                             | 18"LX14½" W X 5¼" H | Power Factor                     | ≥90%                          |
|----------------------------------|---------------------|----------------------------------|-------------------------------|
| Weight                           | 31 lb               | LED Lifespan                     | 100,000 Hrs                   |
| IP Rate                          | IP65                | Dimmable                         | 1-10V Dimmable                |
| Color Temp                       | 4000K-5000K         | Photometry                       | 7H*6V/4H*4V                   |
| CRI                              | 70                  | Warranty                         | 5 Years                       |
| Input Voltage 120-277V /347-480V |                     | Ambient Operation<br>Temperature | -40C° (-40°F)<br>~40C°(104°F) |

## **Mounting Options**

**Trunnion Mount** 

-SKU: TM

Date:

Net Weight 350W: 31.272 lb