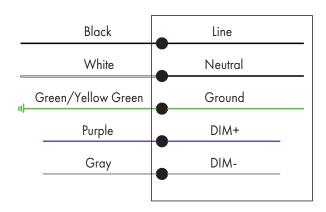

#### **Wiring Diagram**

CORD/ SUPPLY WIRING LUMINAIRE

Scan the QR code or visit www.lironlighting.com/product/ledxxlfl for the complete luminaire installation guide.

| Note: |  |  |
|-------|--|--|
|       |  |  |
|       |  |  |
|       |  |  |
|       |  |  |
|       |  |  |
|       |  |  |
|       |  |  |
|       |  |  |
|       |  |  |