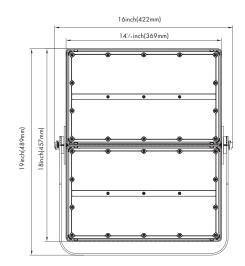

#### **Product Performance Standard**

| Size                             | 18"LX14½" W X 5¼" H | Power Factor                     | ≥90%                          |
|----------------------------------|---------------------|----------------------------------|-------------------------------|
| Weight                           | 31 lb               | LED Lifespan                     | 100,000 Hrs                   |
| IP Rate                          | IP65                | Dimmable                         | 1-10V Dimmable                |
| Color Temp                       | 4000K-5000K         | Photometry                       | 7H*6V/4H*4V                   |
| CRI                              | 70                  | Warranty                         | 5 Years                       |
| Input Voltage 120-277V /347-480V |                     | Ambient Operation<br>Temperature | -40C° (-40°F)<br>~40C°(104°F) |

## **Dimension**

**Ordering Guide Example: LEDXXLFL 350W** 

| Fixture Type | Wattage | Color Temp. | Voltage          | Finish               | Mounting      | NEMA         | Optional Accessories   |
|--------------|---------|-------------|------------------|----------------------|---------------|--------------|------------------------|
|              |         |             |                  | _                    | _             |              |                        |
|              |         |             |                  |                      |               |              |                        |
| LEDXXLFL     | 350W    | 40K=4000K   | Blank = 120-277V | Blank = Dark Bronzed | TM = Trunnion | Blank =7H*6V | Blank = No Accessories |
|              |         | 50K=5000K   | HV = 347 -480V   | BK = Black           |               | 4H4V=4H*4V   | PC = Photocell         |
|              |         |             |                  | WH = White           |               |              | (-WPPC)                |