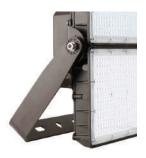

# XXLFL Series Double Large Flood Light

#### **Features**

- Double extra-large LED flood light with standard 7H\*6V and 4H\* 6V NEMA distributions available
- 1-10V dimming driver
- Rugged die-cast aluminum housing
- Vented housing separated LEDs module from driver, maximizing fixture lifespan and performance
- Door frame seals to housing with a continuous extruded silicone gasket
- Trunnion mount option
- Compatible with photocell