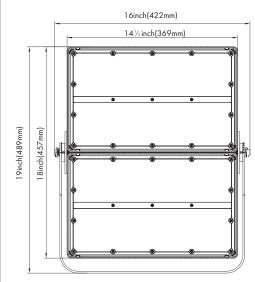

#### **Product Performance Standard**

| Size                             | 18"LX14½" W X 5¼" H | Power Factor                     | ≥90%                          |
|----------------------------------|---------------------|----------------------------------|-------------------------------|
| Weight                           | 31 lb               | LED Lifespan                     | 100,000 Hrs                   |
| IP Rate                          | IP65                | Dimmable                         | 1-10V Dimmable                |
| Color Temp                       | 4000K-5000K         | Photometry                       | 7H*6V/4H*4V                   |
| CRI                              | 70                  | Warranty                         | 5 Years                       |
| Input Voltage 120-277V /347-480V |                     | Ambient Operation<br>Temperature | -40C° (-40°F)<br>~40C°(104°F) |

## **Dimension**

**Ordering Guide Example: LEDXXLFL 350W** 

| Fixture Type | Wattage | Color Temp. | Voltage          | Finish               | Mounting      | NEMA         | Optional Accessories   |
|--------------|---------|-------------|------------------|----------------------|---------------|--------------|------------------------|
|              |         |             |                  | _                    | _             |              |                        |
|              |         |             |                  |                      |               |              |                        |
| LEDXXLFL     | 350W    | 40K=4000K   | Blank = 120-277V | Blank = Dark Bronzed | TM = Trunnion | Blank =7H*6V | Blank = No Accessories |
|              |         | 50K=5000K   | HV = 347 -480V   | BK = Black           |               | 4H4V=4H*4V   | PC = Photocell         |
|              |         |             |                  | WH = White           |               |              | (-WPPC)                |