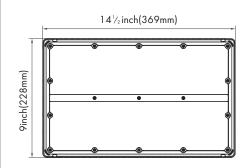

## **Dimension**

#### **Product Performance Standard**

| Size                            | 9L" X 14½W" X 4¼"H | Power Factor                     | ≥90%                          |
|---------------------------------|--------------------|----------------------------------|-------------------------------|
| Weight                          | 14 lb              | LED Lifespan                     | 50,000 Hrs                    |
| IP Rate                         | IP65               | Dimmable                         | 1-10V Dimmable                |
| Color Temp                      | 4000K-5000K        | Photometry                       | 7H*6V/4H*4V                   |
| CRI                             | 70                 | Warranty                         | 5 Years                       |
| Input Voltage 120-277V/347-480V |                    | Ambient Operation<br>Temperature | -40C° (-40°F)<br>~40C°(104°F) |