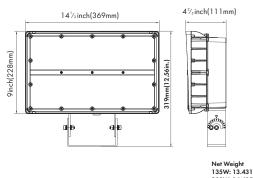

## **Dimension**

#### **Product Performance Standard**

| Size                            | 9L" X 14½W" X 4¼"H | Power Factor                     | ≥90%                          |
|---------------------------------|--------------------|----------------------------------|-------------------------------|
| Weight                          | 14 lb              | LED Lifespan                     | 50,000 Hrs                    |
| IP Rate                         | IP65               | Dimmable                         | 1-10V Dimmable                |
| Color Temp                      | 4000K-5000K        | Photometry                       | 7H*6V/4H*4V                   |
| CRI                             | 70                 | Warranty                         | 5 Years                       |
| Input Voltage 120-277V/347-480V |                    | Ambient Operation<br>Temperature | -40C° (-40°F)<br>~40C°(104°F) |