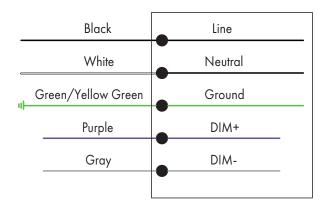

### **Wiring Diagram**

| CORD/ SUPPLY WIRING | LUMINAIRE |
|---------------------|-----------|
| CORD/ SUPPLY WIRING | LUMINAIKE |

Scan the QR code or visit www.lironlighting.com/products/ledxlfl for the complete luminaire installation guide.