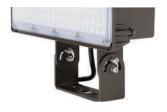

| 7H*6V | PC = Photocell<br>(-WPPC) |
|              |         |             |                  | WH = White           |                |       |                           |

LEDXLFL Rev 4-5-2021 PAGE 1 of 3





# XLFL Series Extra Large Flood Light

| Fixture Type: |
|---------------|
| Project Name: |
| Location:     |

Date:

### **Product Information**

4000K 5000K **WATTAGE LUMEN EFFICACY LUMEN EFFICACY** 135W 17500lm 130lm/W 17600lm 130lm/W 24800lm 128lm/W 24600lm 128lm/W 200W

### **Optional Accessories**



#### Internal Photocell

- -SKU: WPPC
- -Internal photocell is field installed or pre-installed by request.

For the accessories detail, please visit www.lironlighting.com/product\_categories/add-on-accessories

### **Mounting Options**



#### **Slipffiter Mount**

-SKU: SP



#### **Trunnion Mount**

-SKU: TM





PAGE 2 of 3





| Fixture Type: |  |
|---------------|--|
| Project Name: |  |
| Location:     |  |
| Date:         |  |

### **Wiring Diagram**

| CORD/ SUPPLY WIRING | LUMINAIRE |
|---------------------|-----------|
| CORD/ SUPPLY WIRING | LUMINAIKE |





Scan the QR code or visit www.lironlighting.com/products/ledxlfl for the complete luminaire installation guide.

| Note: |  |
|-------|--|
|       |  |
|       |  |
|       |  |
|       |  |
|       |  |
|       |  |
|       |  |
|       |  |
|       |  |
|       |  |
|       |  |