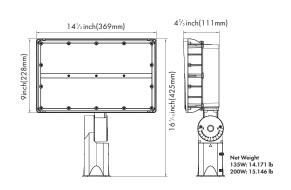

## **Dimension**

#### **Product Performance Standard**

| Size                            | 9L" X 14½W" X 4¼"H | Power Factor                     | ≥90%                          |
|---------------------------------|--------------------|----------------------------------|-------------------------------|
| Weight                          | 14 lb              | LED Lifespan                     | 50,000 Hrs                    |
| IP Rate                         | IP65               | Dimmable                         | 1-10V Dimmable                |
| Color Temp                      | 4000K-5000K        | Photometry                       | 7H*6V/4H*4V                   |
| CRI                             | 70                 | Warranty                         | 5 Years                       |
| Input Voltage 120-277V/347-480V |                    | Ambient Operation<br>Temperature | -40C° (-40°F)<br>~40C°(104°F) |