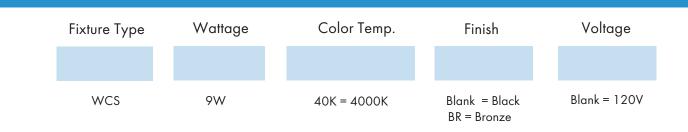

It produces 630 lumens and only consumes only 9 watts of energy
- 4000K color temperature
- 120V input voltage



# **Product Performance Standard**

| Size          | 8″L X 4³/8″W | Efficacy                      | 70lm/W                            |
|---------------|--------------|-------------------------------|-----------------------------------|
| Weight        | 3LBS         | LED Lifespan                  | 50,000 Hrs                        |
| CRI           | 80           | Dimmable                      | Non Dimmable                      |
| Color Temp    | 4000K        | Warranty                      | 5 Years                           |
| Input Voltage | 120V         | Ambient Operat<br>Temperature | tion -20C° (-4°F)<br>~40C°(104°F) |

#### Ordering Guide Example: LEDWCS9W40K





## Dimension