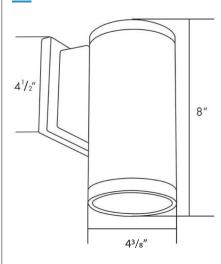

# **Product Performance Standard**

| Size          | 8″L X 4³/8″W | Efficacy                      | 70lm/W                            |
|---------------|--------------|-------------------------------|-----------------------------------|
| Weight        | 3LBS         | LED Lifespan                  | 50,000 Hrs                        |
| CRI           | 80           | Dimmable                      | Non Dimmable                      |
| Color Temp    | 4000K        | Warranty                      | 5 Years                           |
| Input Voltage | 120V         | Ambient Operat<br>Temperature | tion -20C° (-4°F)<br>~40C°(104°F) |

## Dimension