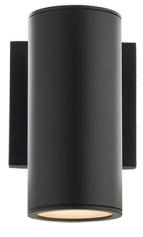

## Features

- Vertical design integrated LED wall light fixture
- Aluminum housing with black finish
- Glass lens with 120 degree beam angle
- Downlight distribution
- It produces 630 lumens and only consumes only 9 watts of energy
- 4000K color temperature
- 120V input voltage

# **Product Performance Standard**

| Size          | 8″L X 4³/8″W | Efficacy                      | 70lm/W                            |
|---------------|--------------|-------------------------------|-----------------------------------|
| Weight        | 3LBS         | LED Lifespan                  | 50,000 Hrs                        |
| CRI           | 80           | Dimmable                      | Non Dimmable                      |
| Color Temp    | 4000K        | Warranty                      | 5 Years                           |
| Input Voltage | 120V         | Ambient Operat<br>Temperature | tion -20C° (-4°F)<br>~40C°(104°F) |