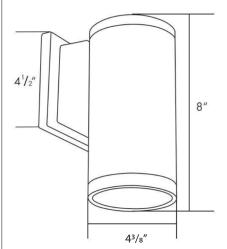

# **Dimension**

#### **Product Performance Standard**

| Size          | 8″L X 4³/8″W | Efficacy     | 70lm/W                         |  |
|---------------|--------------|--------------|--------------------------------|--|
| Weight        | 3LBS         | LED Lifespan | 50,000 Hrs                     |  |
| CRI           | 80           | Dimmable     | Non Dimmable                   |  |
| Color Temp    | 4000K        | Warranty     | 5 Years                        |  |
| Input Voltage | 120V         | •            | Ambient Operation -20C° (-4°F) |  |
|               |              | Temperature  | ~40C°(104°F)                   |  |