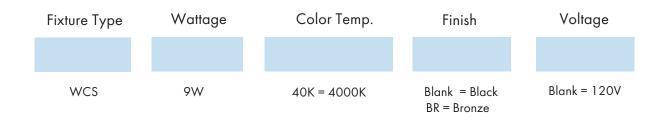

duces 630 lumens and only consumes only 9 watts of energy
- 4000K color temperature
- 120V input voltage







# **Dimension**



#### **Product Performance Standard**

| Size          | 8″L X 4³/8″W | Efficacy     | 70lm/W                         |  |
|---------------|--------------|--------------|--------------------------------|--|
| Weight        | 3LBS         | LED Lifespan | 50,000 Hrs                     |  |
| CRI           | 80           | Dimmable     | Non Dimmable                   |  |
| Color Temp    | 4000K        | Warranty     | 5 Years                        |  |
| Input Voltage | 120V         | •            | Ambient Operation -20C° (-4°F) |  |
|               |              | Temperature  | ~40C°(104°F)                   |  |

### Ordering Guide Example: LEDWCS9W40K



Last updated: 3-3-2022