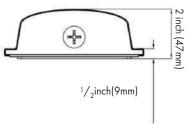

#### **Product Performance Standard**

| Size          | 8 <sup>4</sup> / <sub>5</sub> "L X 5 <sup>1</sup> / <sub>4</sub> "W X 2"H | Power Factor                     | ≥90%                          |
|---------------|---------------------------------------------------------------------------|----------------------------------|-------------------------------|
| Weight        | 1 lb                                                                      | LED Lifespan                     | 50,000 Hrs                    |
| IP Rate       | IP65                                                                      | Dimmable                         | Non Dimmable                  |
| Color Temp    | 3000K/5000K                                                               | Photocell                        | YES                           |
| CRI           | 80                                                                        | Warranty                         | 5 Years                       |
| Input Voltage | 120-277V                                                                  | Ambient Operation<br>Temperature | -40C° (-40°F)<br>~40C°(104°F) |

## **Dimension**

**Ordering Guide** Example: LEDSWM 10W 40K

| F T          | 147     | 0 L T       | ) / L            | F I                  |                            |
|--------------|---------|-------------|------------------|----------------------|----------------------------|
| Fixture Type | Wattage | Color Temp. | Voltage          | Finish               | Optional Accessories       |
|              | _       |             |                  |                      |                            |
|              |         |             |                  |                      |                            |
| LEDSWM       | 10W     | 30K=3000K   | Blank = 120-277V | Blank = Dark Bronzed | Blank =Without Accessories |
|              | 15W     | 50K=5000K   |                  |                      | DC = Db ata all            |
|              | 13 77   | 30K-3000K   |                  |                      | PC = Photocell<br>(-WPPC)  |
|              |         |             |                  |                      | FRAME-SWM-DB               |
|              |         |             |                  |                      | (Dark Bronzed Trim)        |
|              |         |             |                  |                      | FRAME-SWM-BN               |
|              |         |             |                  |                      | (Brushed Nickle Trim)      |