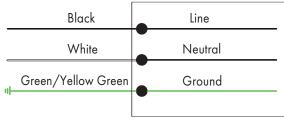

## **Wiring Diagram**

| CORD/ SUPPLY WIRING | LUMINAIRE |
|---------------------|-----------|
| Black               | Line      |

Scan the QR code or visit www.lironlighting.com/products/ledswm for the complete luminaire installation guide.