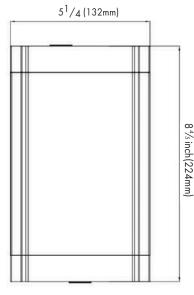

#### **Product Performance Standard**

| Size          | 8 <sup>4</sup> / <sub>5</sub> "L X 5 <sup>1</sup> / <sub>4</sub> "W X 2"H | Power Factor                     | ≥90%                          |
|---------------|---------------------------------------------------------------------------|----------------------------------|-------------------------------|
| Weight        | 1 lb                                                                      | LED Lifespan                     | 50,000 Hrs                    |
| IP Rate       | IP65                                                                      | Dimmable                         | Non Dimmable                  |
| Color Temp    | 3000K/5000K                                                               | Photocell                        | YES                           |
| CRI           | 80                                                                        | Warranty                         | 5 Years                       |
| Input Voltage | 120-277V                                                                  | Ambient Operation<br>Temperature | -40C° (-40°F)<br>~40C°(104°F) |

## **Dimension**

**Ordering Guide** Example: LEDSWM 10W 40K

| F T          | 147     | 0 L T       | ) / L            | F I                  |                            |
|--------------|---------|-------------|------------------|----------------------|----------------------------|
| Fixture Type | Wattage | Color Temp. | Voltage          | Finish               | Optional Accessories       |
|              | _       |             |                  |                      |                            |
|              |         |             |                  |                      |                            |
| LEDSWM       | 10W     | 30K=3000K   | Blank = 120-277V | Blank = Dark Bronzed | Blank =Without Accessories |
|              | 15W     | 50K=5000K   |                  |                      | DC = Db ata all            |
|              | 13 77   | 30K-3000K   |                  |                      | PC = Photocell<br>(-WPPC)  |
|              |         |             |                  |                      | FRAME-SWM-DB               |
|              |         |             |                  |                      | (Dark Bronzed Trim)        |
|              |         |             |                  |                      | FRAME-SWM-BN               |
|              |         |             |                  |                      | (Brushed Nickle Trim)      |