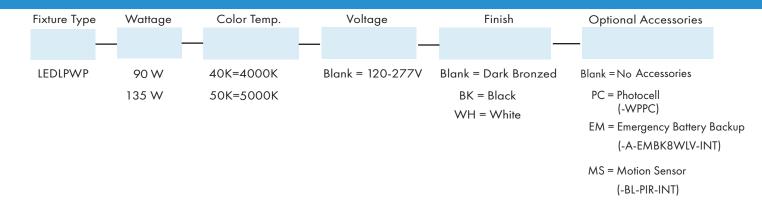

# Ordering Guide

Note: The emergency battery backup only compatible with 90W

LEDLPWP Rev 4-5-2021 PAGE 1 of 3

LPWP Series Large Premium Wall Pack

**Fixture Type:** 

**Project Name:** 

Location:

Date: