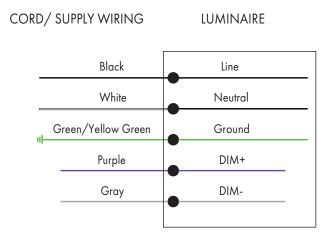

# Wiring Diagram

**Fixture Type:** 

Project Name:

Location:

Date:

Scan the QR code or visit www.lironlighting.com/products/ledlpwp for the complete luminaire installation guide.

Note: