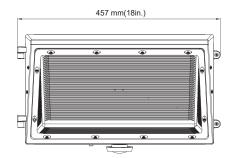

# Dimension

## **Product Performance Standard**

| Size          | 18″L x 10¹/₂″W x 8"H | Power Factor                     | ≥90%                            |
|---------------|----------------------|----------------------------------|---------------------------------|
| Weight        | 10 lb                | LED Lifespan                     | 100,000 Hrs                     |
| IPRATE        | IP65                 | Dimmable                         | 1-10V Dimmable                  |
| Color Temp    | 4000K-5000K          | Motion Sensor                    | YES                             |
| CRI           | 70                   | Warranty                         | 10 Years                        |
| Input Voltage | 120-277V             | Ambient Operation<br>Temperature | -40C° (-40°F)<br>~ 40C °(104°F) |