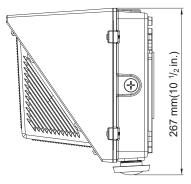

# Dimension

## **Product Performance Standard**

| Size          | 18″L x 10¹/₂″W x 8"H | Power Factor                     | ≥90%                            |
|---------------|----------------------|----------------------------------|---------------------------------|
| Weight        | 10 lb                | LED Lifespan                     | 100,000 Hrs                     |
| IPRATE        | IP65                 | Dimmable                         | 1-10V Dimmable                  |
| Color Temp    | 4000K-5000K          | Motion Sensor                    | YES                             |
| CRI           | 70                   | Warranty                         | 10 Years                        |
| Input Voltage | 120-277V             | Ambient Operation<br>Temperature | -40C° (-40°F)<br>~ 40C °(104°F) |