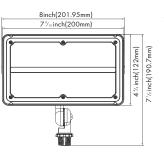

Ordering Guide** Example: LEDMFL 45W 40K



LEDMFL Rev 4-5-2021 PAGE 1 of 3









| Fixture Type: |  |
|---------------|--|
| Project Name: |  |
| Location:     |  |
| Date:         |  |

## **Product Information**

|         | 4000K  |          | 5000K  |          |  |
|---------|--------|----------|--------|----------|--|
| WATTAGE | LUMEN  | EFFICACY | LUMEN  | EFFICACY |  |
| 45W     | 5650lm | 123lm/W  | 5700lm | 126lm/W  |  |
| 60W     | 7250lm | 121m/W   | 7450lm | 124lm/W  |  |

### **Optional Accessories**



#### **Internal Photocell**

-SKU: WPPC -Internal photocell is field installed or pre-installed by request.

For the accessories detail, please visit www.lironlighting.com/product\_categories/add-on-accessories

## **Mounting Options**



#### **Knuckle Mount**

-SKU: KN







#### **Trunnion Mount**

-SKU: TM



PAGE 2 of 3





MFL Series Medium Flood Light

# Wiring Diagram



Fixture Type:

Project Name:

Location:

Date:



Scan the QR code or visit www.lironlighting.com/products/ledmfl for the complete luminaire installation guide.

Note: