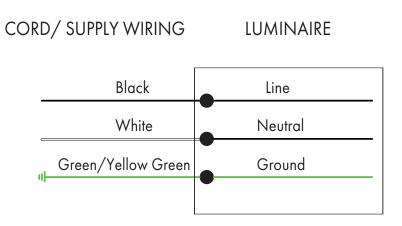

# Wiring Diagram

Fixture Type:

Project Name:

Location:

Date:

Scan the QR code or visit www.lironlighting.com/products/ledmfl for the complete luminaire installation guide.

Note: