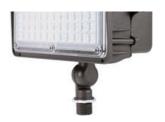

sup>/<sub>8</sub>inch(79mm)

#### **Ordering Guide** Example: LEDMFL 45W 40K



LEDMFL Rev 4-5-2021 PAGE 1 of 3









| Fixture Type: |  |
|---------------|--|
| Project Name: |  |
| Location:     |  |
| Date:         |  |

## **Product Information**

|         | 4000K  |          | 5000K  |          |  |
|---------|--------|----------|--------|----------|--|
| WATTAGE | LUMEN  | EFFICACY | LUMEN  | EFFICACY |  |
| 45W     | 5650lm | 123lm/W  | 5700lm | 126lm/W  |  |
| 60W     | 7250lm | 121m/W   | 7450lm | 124lm/W  |  |

### **Optional Accessories**



#### **Internal Photocell**

-SKU: WPPC -Internal photocell is field installed or pre-installed by request.

For the accessories detail, please visit www.lironlighting.com/product\_categories/add-on-accessories

## **Mounting Options**



#### **Knuckle Mount**

-SKU: KN







#### **Trunnion Mount**

-SKU: TM



PAGE 2 of 3





MFL Series Medium Flood Light

# Wiring Diagram



Fixture Type:

Project Name:

Location:

Date:



Scan the QR code or visit www.lironlighting.com/products/ledmfl for the complete luminaire installation guide.

Note: