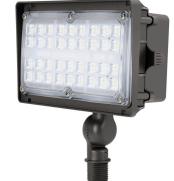

MFL Series Medium Flood Light

### **Features**

- Medium LED flood light with 7H\*6V NEMA distributions
- Rugged die-cast aluminum housing
- Vented housing separated LEDs module from driver, maximizing fixture lifespan and performance
- Door frame seals to housing with a continuous extruded silicone gasket
- Slipffiter or trunnion mount option
- Compatible with photocell