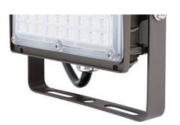

MFL Series Medium Flood Light

### **Features**

- Medium LED flood light with 7H\*6V NEMA distributions
- Rugged die-cast aluminum housing
- Vented housing separated LEDs module from driver, maximizing fixture lifespan and performance
- Door frame seals to housing with a continuous extruded silicone gasket
- Slipffiter or trunnion mount option
- Compatible with photocell