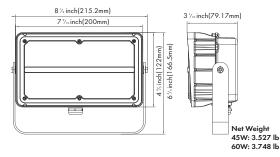

# **Product Performance Standard**

| Size          | 5″LX8″WX3 <sup>1</sup> / <sub>8</sub> ″H | Power Factor                     | ≥90%                           |
|---------------|------------------------------------------|----------------------------------|--------------------------------|
| Weight        | 3 lb                                     | LED Lifespan                     | 50,000 Hrs                     |
| IP Rate       | IP65                                     | Dimmable                         | Non Dimmable                   |
| Color Temp    | 4000K-5000K                              | NEMA Type                        | 7H*6V                          |
| CRI           | 70                                       | Warranty                         | 5 Years                        |
| Input Voltage | 120-277V                                 | Ambient Operation<br>Temperature | -40C° (-40°F)<br>~40C °(104°F) |

# **Dimension**

3<sup>1</sup>/<sub>8</sub>inch(79mm)