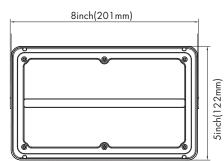

-------------|----------------------------------|--------------------------------|
| Weight        | 3 lb                                     | LED Lifespan                     | 50,000 Hrs                     |
| IP Rate       | IP65                                     | Dimmable                         | Non Dimmable                   |
| Color Temp    | 4000K-5000K                              | NEMA Type                        | 7H*6V                          |
| CRI           | 70                                       | Warranty                         | 5 Years                        |
| Input Voltage | 120-277V                                 | Ambient Operation<br>Temperature | -40C° (-40°F)<br>~40C °(104°F) |

## **Project Name:** Location:

Date:

Fixture Type:

# **Dimension**



3<sup>1</sup>/<sub>8</sub>inch(79mm)

#### **Ordering Guide** Example: LEDMFL 45W 40K



LEDMFL Rev 4-5-2021 PAGE 1 of 3









| Fixture Type: |  |
|---------------|--|
| Project Name: |  |
| Location:     |  |
| Date:         |  |

## **Product Information**

|         | 4000K  |          | 5000K  |          |  |
|---------|--------|----------|--------|----------|--|
| WATTAGE | LUMEN  | EFFICACY | LUMEN  | EFFICACY |  |
| 45W     | 5650lm | 123lm/W  | 5700lm | 126lm/W  |  |
| 60W     | 7250lm | 121m/W   | 7450lm | 124lm/W  |  |

### **Optional Accessories**



#### **Internal Photocell**

-SKU: WPPC -Internal photocell is field installed or pre-installed by request.

For the accessories detail, please visit www.lironlighting.com/product\_categories/add-on-accessories

## **Mounting