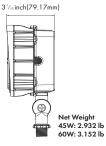

# **Product Performance Standard**

| Size          | 5″LX8″WX3 <sup>1</sup> / <sub>8</sub> ″H | Power Factor                     | ≥90%                           |
|---------------|------------------------------------------|----------------------------------|--------------------------------|
| Weight        | 3 lb                                     | LED Lifespan                     | 50,000 Hrs                     |
| IP Rate       | IP65                                     | Dimmable                         | Non Dimmable                   |
| Color Temp    | 4000K-5000K                              | NEMA Type                        | 7H*6V                          |
| CRI           | 70                                       | Warranty                         | 5 Years                        |
| Input Voltage | 120-277V                                 | Ambient Operation<br>Temperature | -40C° (-40°F)<br>~40C °(104°F) |

# **Dimension**

3<sup>1</sup>/<sub>8</sub>inch(79mm)