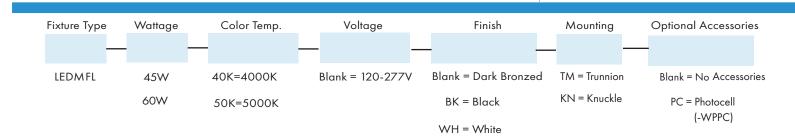

#### **Ordering Guide** Example: LEDMFL 45W 40K

LEDMFL Rev 4-5-2021 PAGE 1 of 3

| Fixture Type: |  |
|---------------|--|
| Project Name: |  |
| Location:     |  |
| Date:         |  |