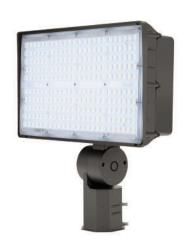

# LFL Series Large Flood Light

#### **Features**

- Large LED flood light with 7H\*6V NEMA distributions
- 1-10V dimming driver
- Rugged die-cast aluminum housing
- Vented housing separated LEDs module from driver, maximizing fixture lifespan and performance
- Door frame seals to housing with a continuous extruded silicone gasket
- Slipffiter or trunnion mount option
- Compatible with photocell