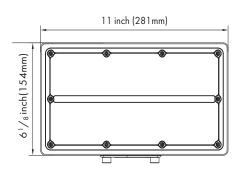

#### **Product Performance Standard**

| Size          | 6 <sup>1</sup> / <sub>8</sub> "LX 1 1 "W X 5"H | Power Factor                     | ≥90%                          |
|---------------|------------------------------------------------|----------------------------------|-------------------------------|
| Weight        | 7 lb                                           | LED Lifespan                     | 50,000 Hrs                    |
| IPRate        | IP65                                           | Dimmable                         | 1-10V Dimmable                |
| Color Temp    | 4000K-5000K                                    | Photometry                       | 7H*6V                         |
| CRI           | 70                                             | Warranty                         | 5 Years                       |
| Input Voltage | 120-277V/347-480V                              | Ambient Operation<br>Temperature | -40C° (-40°F)<br>~40C°(104°F) |

### **Dimension**

Date:

**Ordering Guide** Example: LEDLFL 70W 40K

| Fixture Type | Wattage | Color Temp. | Voltage          | Finish               | Mounting       | Optional Accessories   |
|--------------|---------|-------------|------------------|----------------------|----------------|------------------------|
|              |         |             |                  |                      |                |                        |
| _            | _       | _           |                  |                      | _              |                        |
| LEDLFL       | 70W     | 40K=4000K   | Blank = 120-277V | Blank = Dark Bronzed | TM = Trunnion  | Blank = No Accessories |
|              |         | 4011 400011 |                  |                      |                |                        |
|              | 100W    | 50K=5000K   | HV = 347 - 480V  | BK = Black           | SP = Slifitter | PC = Photocell         |
|              |         |             |                  |                      |                | (-WPPC)                |
|              |         |             |                  | WH = White           |                | , ,                    |