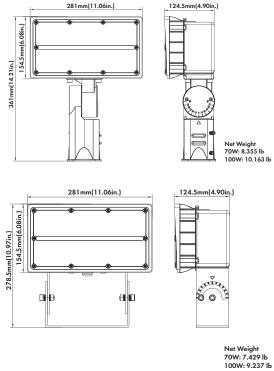

### **Dimension**

Date:

**Ordering Guide** Example: LEDLFL 70W 40K

| Fixture Type | Wattage | Color Temp. | Voltage          | Finish               | Mounting       | Optional Accessories   |
|--------------|---------|-------------|------------------|----------------------|----------------|------------------------|
|              |         |             |                  |                      |                |                        |
| _            | _       | _           |                  |                      | _              |                        |
| LEDLFL       | 70W     | 40K=4000K   | Blank = 120-277V | Blank = Dark Bronzed | TM = Trunnion  | Blank = No Accessories |
|              |         | 4011 400011 |                  |                      |                |                        |
|              | 100W    | 50K=5000K   | HV = 347 - 480V  | BK = Black           | SP = Slifitter | PC = Photocell         |
|              |         |             |                  |                      |                | (-WPPC)                |
|              |         |             |                  | WH = White           |                | , ,                    |

#### **Product Performance Standard**

| Size          | 6 <sup>1</sup> / <sub>8</sub> "LX 1 1 "W X 5"H | Power Factor                     | ≥90%                          |
|---------------|------------------------------------------------|----------------------------------|-------------------------------|
| Weight        | 7 lb                                           | LED Lifespan                     | 50,000 Hrs                    |
| IPRate        | IP65                                           | Dimmable                         | 1-10V Dimmable                |
| Color Temp    | 4000K-5000K                                    | Photometry                       | 7H*6V                         |
| CRI           | 70                                             | Warranty                         | 5 Years                       |
| Input Voltage | 120-277V/347-480V                              | Ambient Operation<br>Temperature | -40C° (-40°F)<br>~40C°(104°F) |