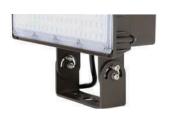

| WH = White           |                | , ,                    |





# LFL Series Large Flood Light

| Fixture Type: |
|---------------|
| Project Name: |
| Location:     |
| Date:         |

## **Product Information**

|         | 4000K   |          | 5000K   |          |  |
|---------|---------|----------|---------|----------|--|
| WATTAGE | LUMEN   | EFFICACY | LUMEN   | EFFICACY |  |
| 70W     | 8900lm  | 127lm/W  | 9000lm  | 127lm/W  |  |
| 100W    | 13300lm | 133lm/W  | 13400lm | 133lm/W  |  |

## **Optional Accessories**



#### **Internal Photocell**

- -SKU: WPPC
- -Internal photocell is field installed or pre-installed by request.

For the accessories detail, please visit www.lironlighting.com/add-on-accessories

## **Mounting Options**



### **Slipffiter Mount**

-SKU: SP



#### **Trunnion Mount**

-SKU: TM









| Fixture Type: |
|---------------|
| Project Name: |
| Location:     |
| Date:         |

## **Wiring Diagram**

CORD/ SUPPLY WIRING LUMINAIRE





Scan the QR code or visit www.lironlighting.com/product/ledlfl for the complete luminaire installation guide.

| Note: |  |
|-------|--|
|       |  |
|       |  |
|       |  |
|       |  |
|       |  |
|       |  |
|       |  |
|       |  |
|       |  |
|       |  |
|       |  |