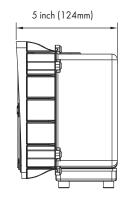

#### **Product Performance Standard**

| Size          | 6 <sup>1</sup> / <sub>8</sub> "LX 1 1 "W X 5"H | Power Factor                     | ≥90%                          |
|---------------|------------------------------------------------|----------------------------------|-------------------------------|
| Weight        | 7 lb                                           | LED Lifespan                     | 50,000 Hrs                    |
| IPRate        | IP65                                           | Dimmable                         | 1-10V Dimmable                |
| Color Temp    | 4000K-5000K                                    | Photometry                       | 7H*6V                         |
| CRI           | 70                                             | Warranty                         | 5 Years                       |
| Input Voltage | 120-277V/347-480V                              | Ambient Operation<br>Temperature | -40C° (-40°F)<br>~40C°(104°F) |

### **Dimension**

Date:

**Ordering Guide** Example: LEDLFL 70W 40K

| Fixture Type | Wattage | Color Temp. | Voltage          | Finish               | Mounting       | Optional Accessories   |
|--------------|---------|-------------|------------------|----------------------|----------------|------------------------|
|              |         |             |                  |                      |                |                        |
| _            | _       | _           |                  |                      | _              |                        |
| LEDLFL       | 70W     | 40K=4000K   | Blank = 120-277V | Blank = Dark Bronzed | TM = Trunnion  | Blank = No Accessories |
|              |         | 4011 400011 |                  |                      |                |                        |
|              | 100W    | 50K=5000K   | HV = 347 - 480V  | BK = Black           | SP = Slifitter | PC = Photocell         |
|              |         |             |                  |                      |                | (-WPPC)                |
|              |         |             |                  | WH = White           |                | , ,                    |