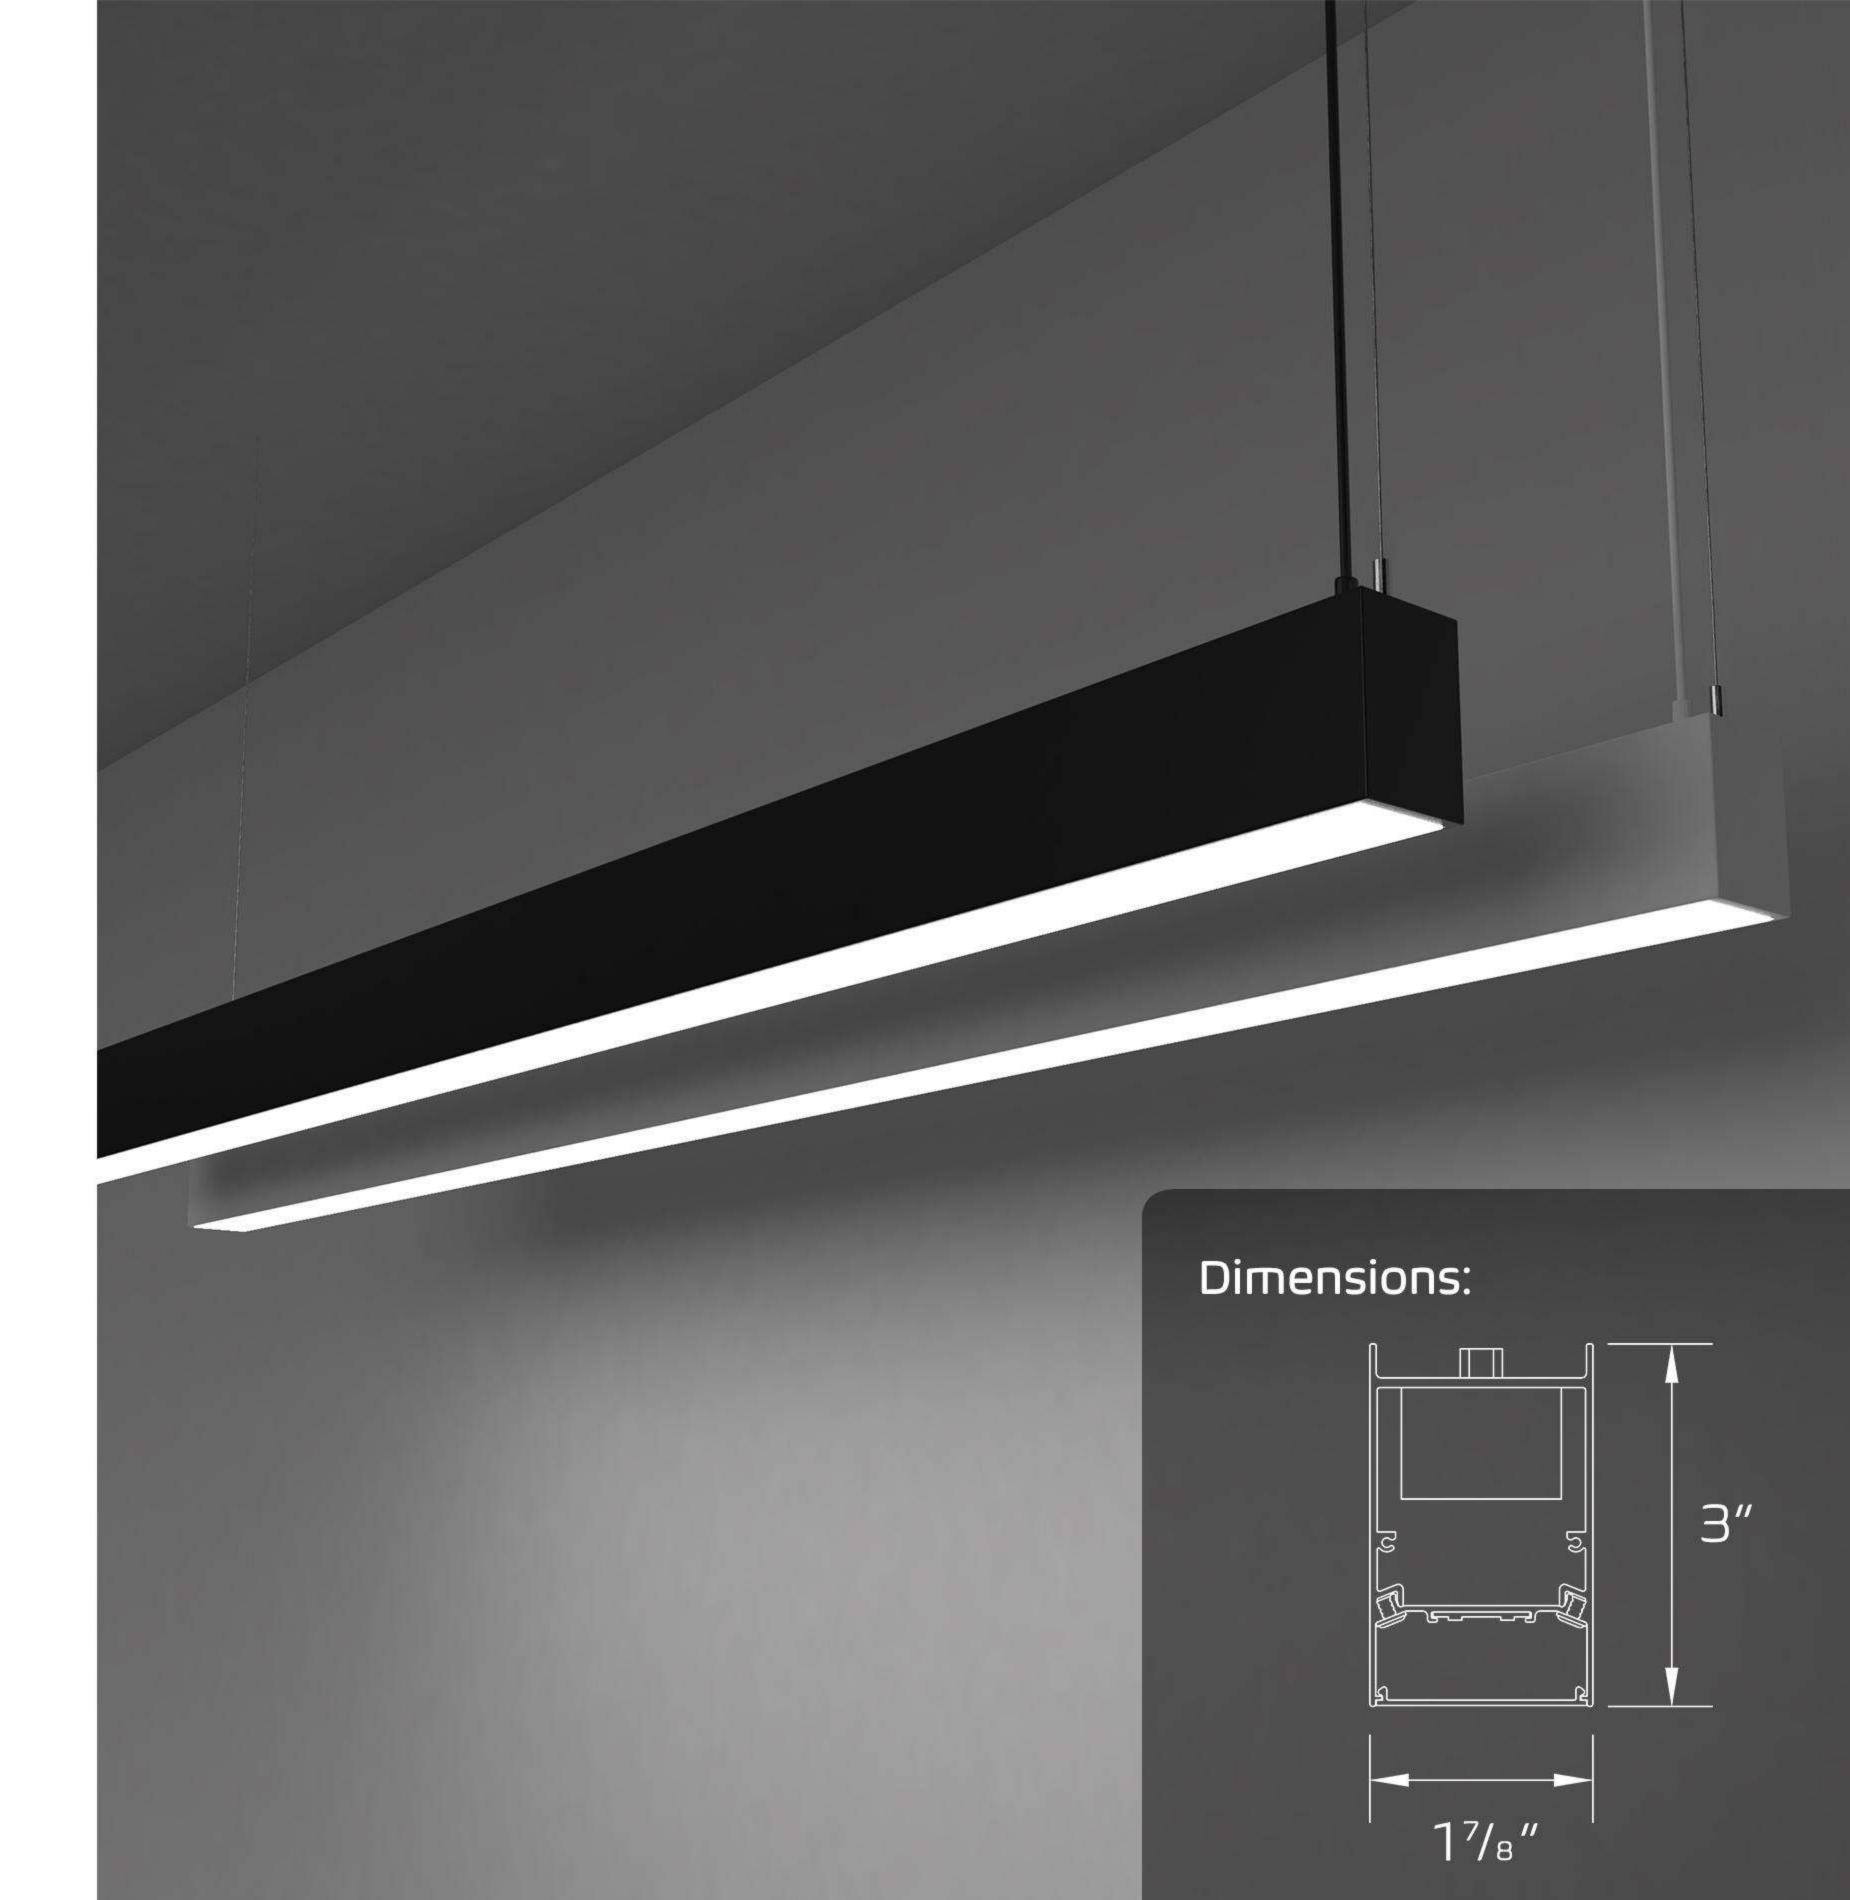

# LED Architectural Linear 17/8" ALB Series

## Outstanding Performance

The ALB Series performs at up to 1000 lm/ft and delivers accurate color redering for interior spaces featuring 80 CRI. The ALB allows designers to create comfortable, uniformity spaces whiles using 50% less energy compared to traditional fluorescent system.