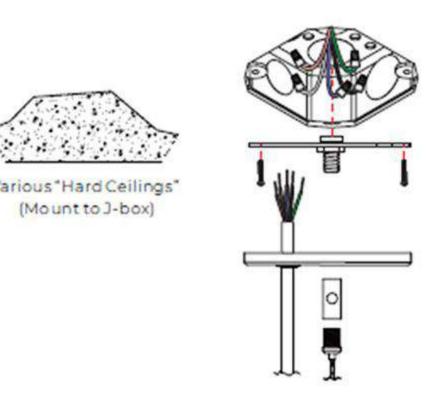

# LED Architectural Linear 17/8" ALB Series





#### Liron Architectural Linear Basic Series:

Esthetics. Performance. Versatility

Basic series. Definitely not basic results.

Combining superior esthetics, quality performance

And unparalleled versatility. Liron Architectural Linear basic series Offers new opportunities to capture the beauty and benefits of the ture lighting.

### Flexibility

#### Wattage Selectable:



#### Color Temperature Adjustable:



#### Mounting:



#### Dry Wall Ceiling:



#### T- Grid Ceiling:





#### MODULAR DESIGN

PC cover, PCB, and Driver are detachable, easy to replace and maintain.



#### Continuous Light Endless Design

ALB provided easy installation continuous lighting solutions. It designed to provide uninterrupted, low-glare illumination while enhancing the architecture of any space.

120Vac: connect up to 40ft 277Vac: connect up to 100ft



## 1000 lm/ft Direct

| Finish       | Lumen Package    |                  |                |
|--------------|------------------|------------------|----------------|
|              | High             | Medium           | Low            |
| White Finish | 1000lm/ft 10w/ft | 750lm/ft 7.5w/ft | 500lm/ft 5w/ft |
| Black Finish | 800lm/ft 10w/ft  | 600lm/ft 7.5w/ft | 400lm/ft 5w/ft |

Above are subjuect to 350