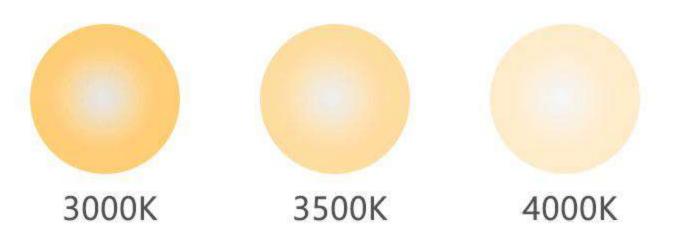

# LED Architectural Linear 17/8" ALB Series





#### Liron Architectural Linear Basic Series:

Esthetics. Performance. Versatility

Basic series. Definitely not basic results.

Combining superior esthetics, quality performance

And unparalleled versatility. Liron Architectural Linear basic series Offers new opportunities to capture the beauty and benefits of the ture lighting.

### Flexibility

#### Wattage Selectable:



#### Color Temperature Adjustable:



#### Mounting:



#### Dry Wall Ceiling:



#### T- Grid Ceiling:





#### MODULAR DESIGN

PC cover, PCB, and Driver are detachable, easy to replace and maintain.



#### Continuous Light Endless Design

ALB provided easy installation continuous lighting solutions. It designed to provide uninterrupted, low-glare illumination while enhancing the architecture of any space.

120Vac: connect up to 40ft 277Vac: connect up to 100ft



## 1000 lm/ft Direct

| Finish       | Lumen Package    |                  |                |
|--------------|------------------|------------------|----------------|
|              | High             | Medium           | Low            |
| White Finish | 1000lm/ft 10w/ft | 750lm/ft 7.5w/ft | 500lm/ft 5w/ft |
| Black Finish | 800lm/ft 10w/ft  | 600lm/ft 7.5w/ft |