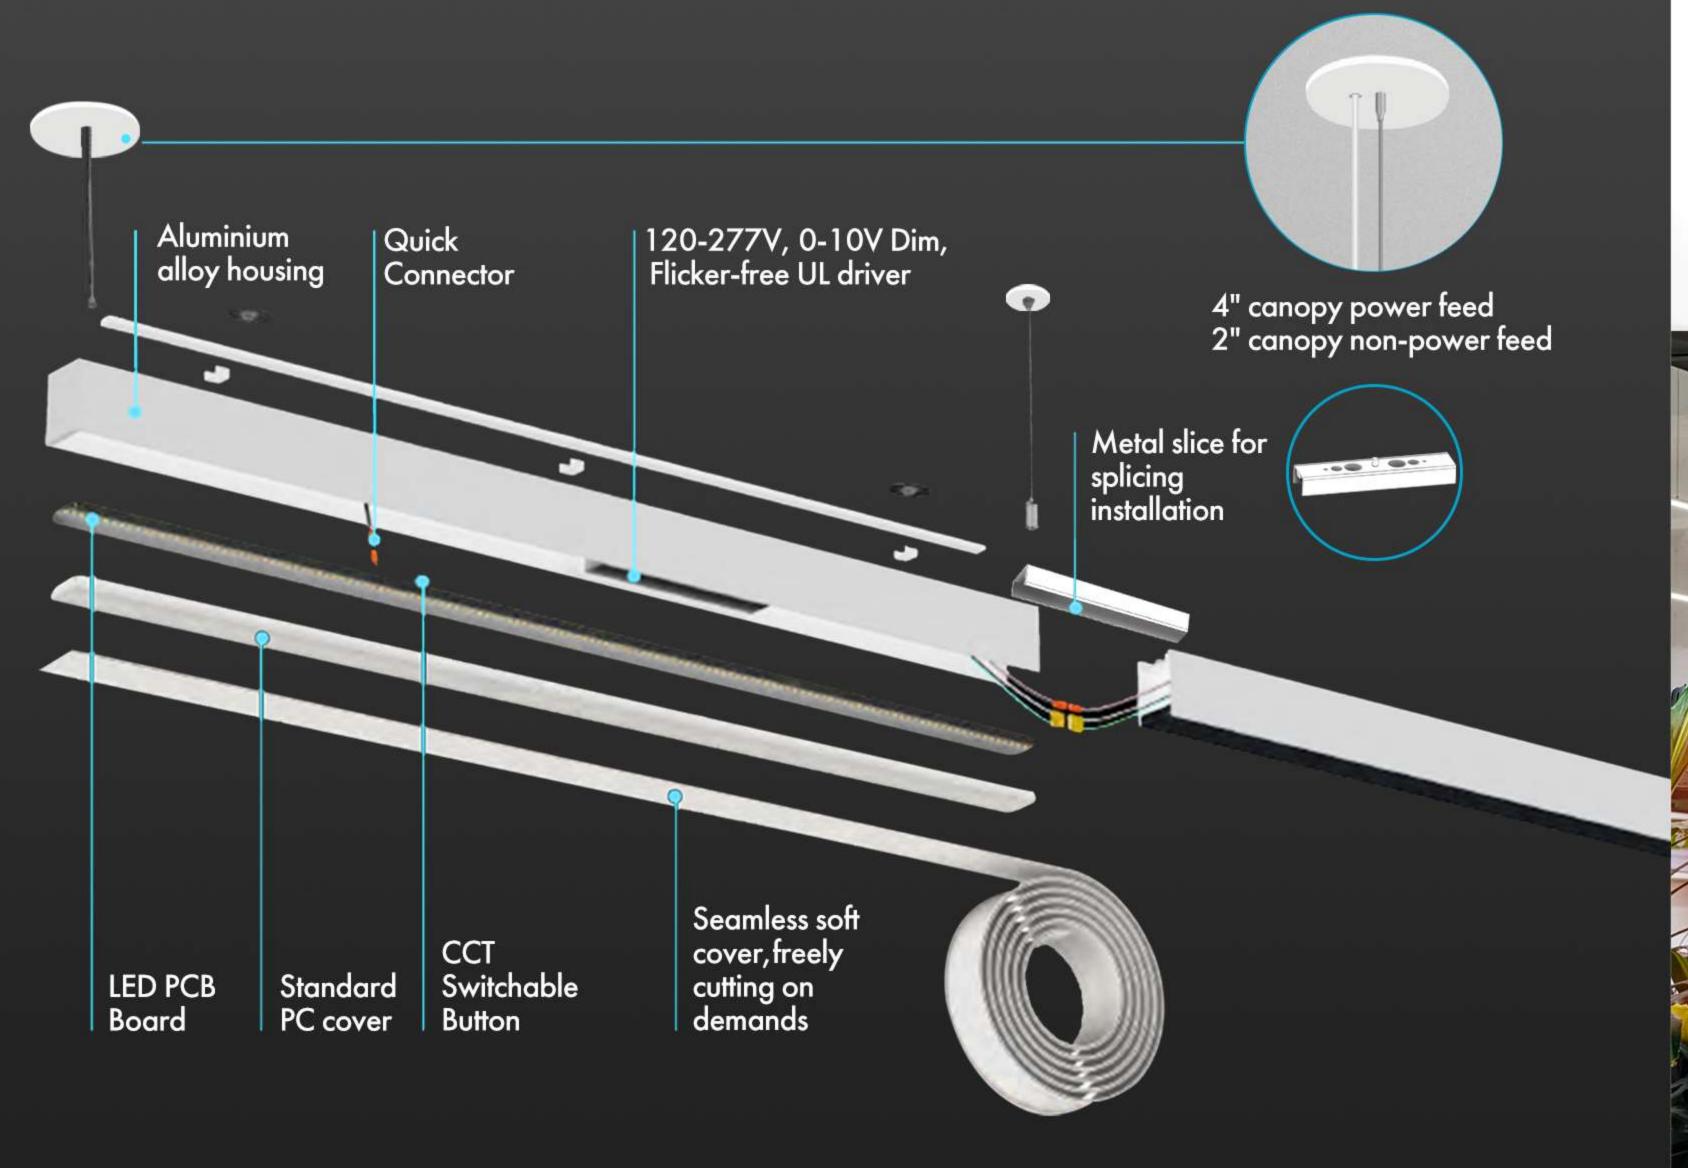

#### MODULAR DESIGN

PC cover, PCB, and Driver are detachable, easy to replace and maintain.

#### Continuous Light Endless Design

ALB provided easy installation continuous lighting solutions. It designed to provide uninterrupted, low-glare illumination while enhancing the architecture of any space.

120Vac: connect up to 40ft 277Vac: connect up to 100ft