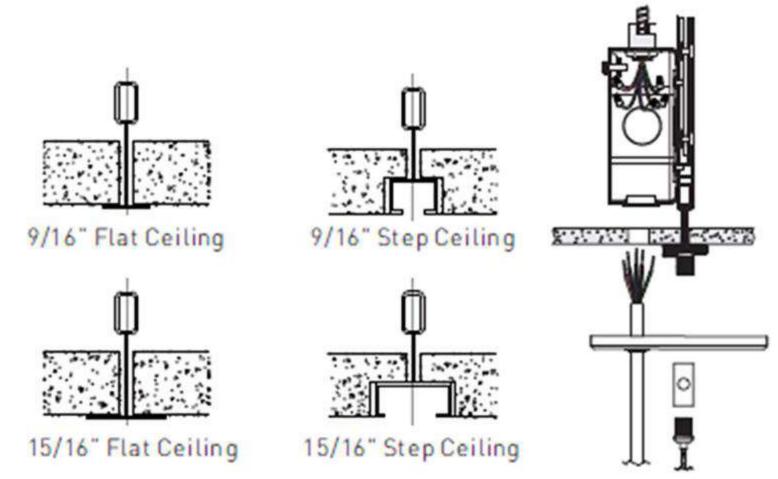

# LED Architectural Linear 17/8" ALB Series





#### Liron Architectural Linear Basic Series:

Esthetics. Performance. Versatility

Basic series. Definitely not basic results.

Combining superior esthetics, quality performance

And unparalleled versatility. Liron Architectural Linear basic series Offers new opportunities to capture the beauty and benefits of the ture lighting.

### Flexibility

#### Wattage Selectable:



#### Color Temperature Adjustable:



#### Mounting:



#### Dry Wall Ceiling:



#### T- Grid Ceiling:





#### MODULAR DESIGN

PC cover, PCB, and Driver are detachable, easy to replace and maintain.



#### Continuous Light Endless Design

ALB provided easy installation continuous lighting solutions. It designed to provide uninterrupted, low-glare illumination while enhancing the architecture of any space.

120Vac: connect up to 40ft 277Vac: connect up to 100ft



## 1000 lm/ft Direct

| Finish       | Lumen Package    |                  |                |
|--------------|------------------|------------------|----------------|
|              | High             | Medium           | Low            |
| White Finish | 1000lm/ft 10w/ft | 750lm/ft 7.5w/ft | 500lm/ft 5w/ft |
| Black Finish | 800lm/ft 10w/ft  | 600lm/ft 7.5w/ft | 400lm/ft 5w/ft |

Above are subjuect to 3500K. All efficacy is  $\pm