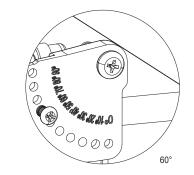

## Installation Guide

1. Open the Back Box by loosening the Locking Screw. Verify and remove only necessary Gasket material where Back Box will mount. Knock-out Back Box material for necessary mounting location.