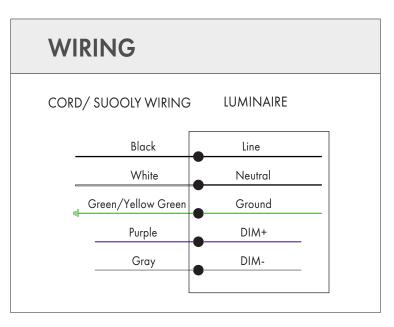

## Installation Guide

1. Open the Back Box by loosening the Locking Screw. Verify and remove only necessary Gasket material where Back Box will mount. Knock-out Back Box material for necessary mounting location.