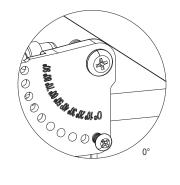

## Installation Guide

1. Open the Back Box by loosening the Locking Screw. Verify and remove only necessary Gasket material where Back Box will mount. Knock-out Back Box material for necessary mounting location.