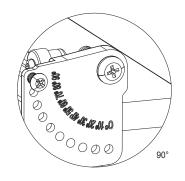

## Installation Guide

1. Open the Back Box by loosening the Locking Screw. Verify and remove only necessary Gasket material where Back Box will mount. Knock-out Back Box material for necessary mounting location.