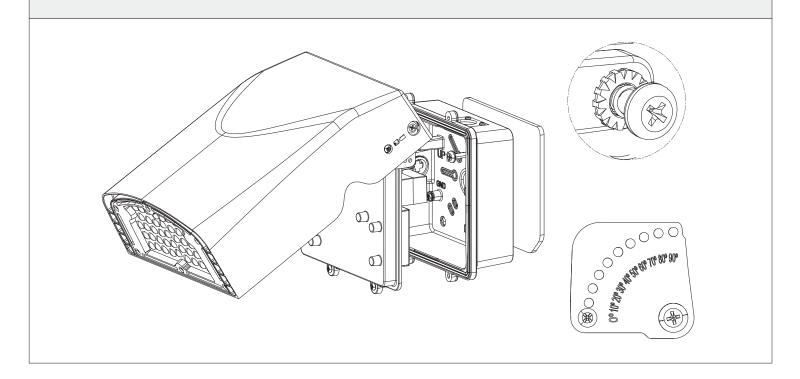

## Installation Guide

1. Open the Back Box by loosening the Locking Screw. Verify and remove only necessary Gasket material where Back Box will mount. Knock-out Back Box material for necessary mounting location.